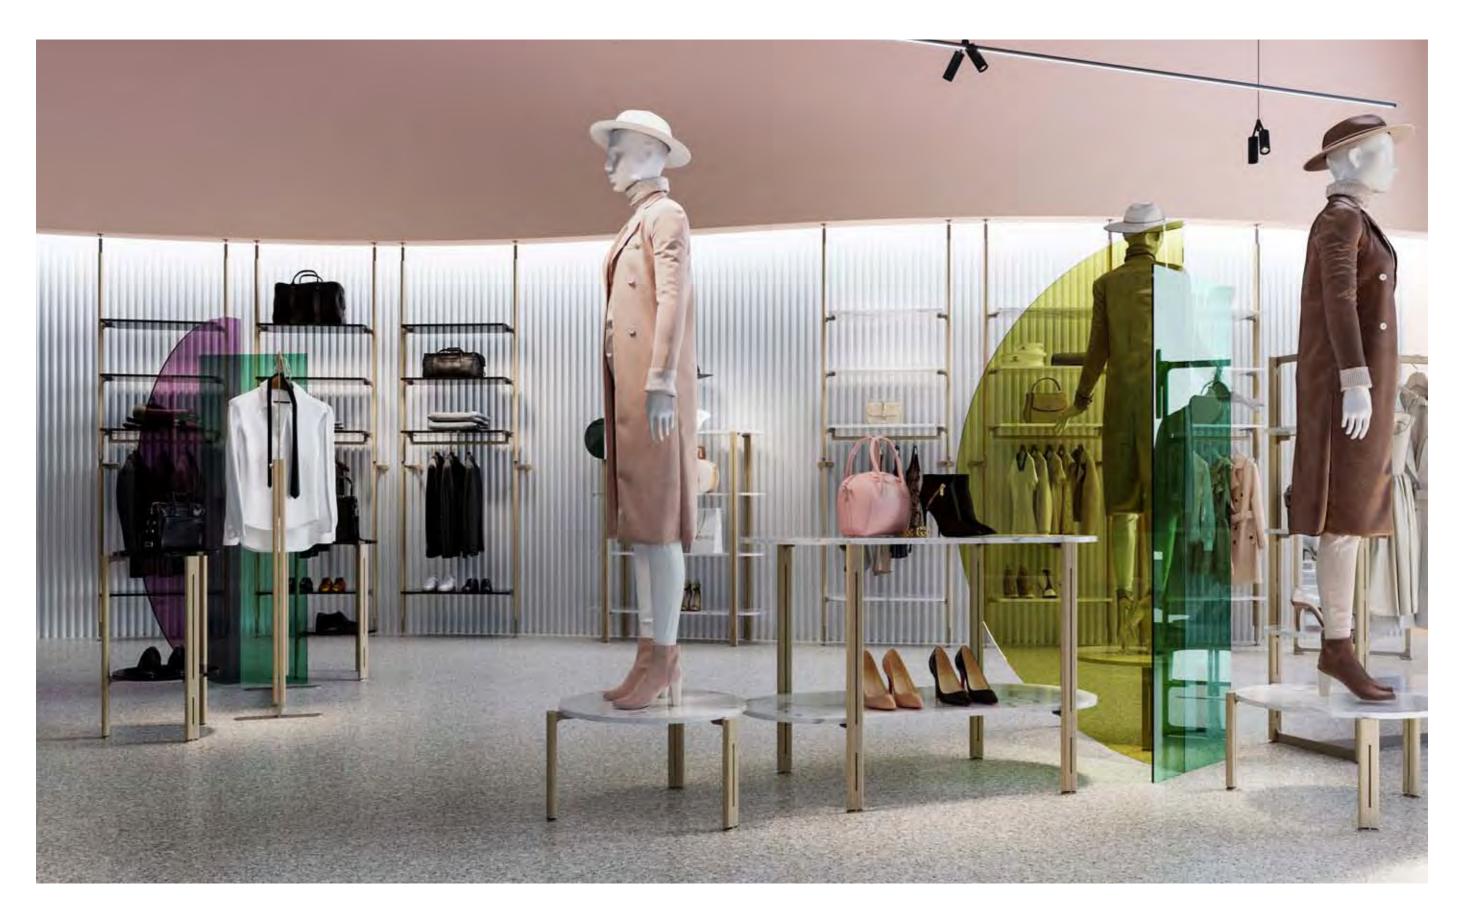

#### Es Concept Store

Es Concept Store boutique was born combining the green philosophy of Essence Capsule Collection with a trendy interior design project.

In the large open space in the city center, we have studied minimal furniture, designed to enhance the product in all its forms. The pastel colors of the walls, coordinated with the Venetian terrazzo floor, make the atmosphere welcoming and elegant.

Arches and soft shapes are the strong points of the project, with niches obtained in the back counter and a plaster wall decoration that covers a part of the exhibition space.

Centre of the room with Essence tables / in the background wall with Essence floor-to-ceiling uprights

Wall with Essence floor-to-ceiling uprights / Essence self-standing shelving unit in the middle

In the foreground Essence adjustable garment rail and display table Centre of the room with Essence self-standing mirror and display tables

Pair of Birdland counters / back counter with Essence floor-to-wall uprights

Essence shelving unit, self-standing mirror and adjustable garment rail

Centre of the room with Essence garment rail and tables / right wall with Essence floor-to-ceiling uprights

Store entrance and shop window