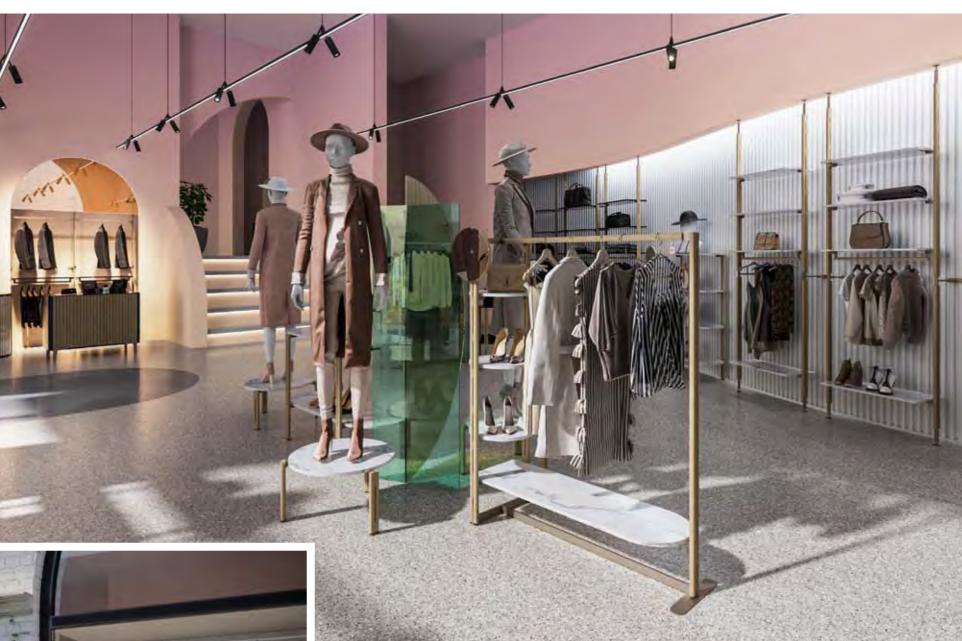

### Sport City

Urban style and concrete effect, fluo details combined with smoke gray and matte metal. These are the essential elements of our proposal for this sporty city store.

Different thematic areas, each aimed at a discipline, where are displayed clothes and tools dedicated to it.

To focus all the attention on the product, we used backlit shelves, LED lights and neon effects. Particular emphasis was given to the footwear area, where we set up an entire wall system in the back wall of the store: a unique scenographic impact.

Center of the room with Linea 6 display elements and Rainbow seats / Trick counter / walls with Wall System elements, racks and Linea 6 mirror

In the right foreground, Rainbow display tables and Linea 9 work table / in the left foreground, Linea 9 self-standing unit and Linea 6 mannequin cage