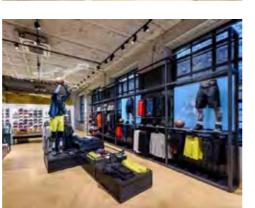

### Sport City

Urban style and concrete effect, fluo details combined with smoke gray and matte metal. These are the essential elements of our proposal for this sporty city store.

Different thematic areas, each aimed at a discipline, where are displayed clothes and tools dedicated to it.

To focus all the attention on the product, we used backlit shelves, LED lights and neon effects. Particular emphasis was given to the footwear area, where we set up an entire wall system in the back wall of the store: a unique scenographic impact.

Center of the room with Linea 6 display elements and Rainbow seats / Trick counter / walls with Wall System elements, racks and Linea 6 mirror

In the right foreground, Rainbow display tables and Linea 9 work table / in the left foreground, Linea 9 self-standing unit and Linea 6 mannequin cage

Wall with Wall System panels and fixed shelves / Rainbow seats / Linea 9 self-standing mirror / Linea 9 self standing unit in the background

Pair of Trick counters / Wall System uprights with rack on the left wall