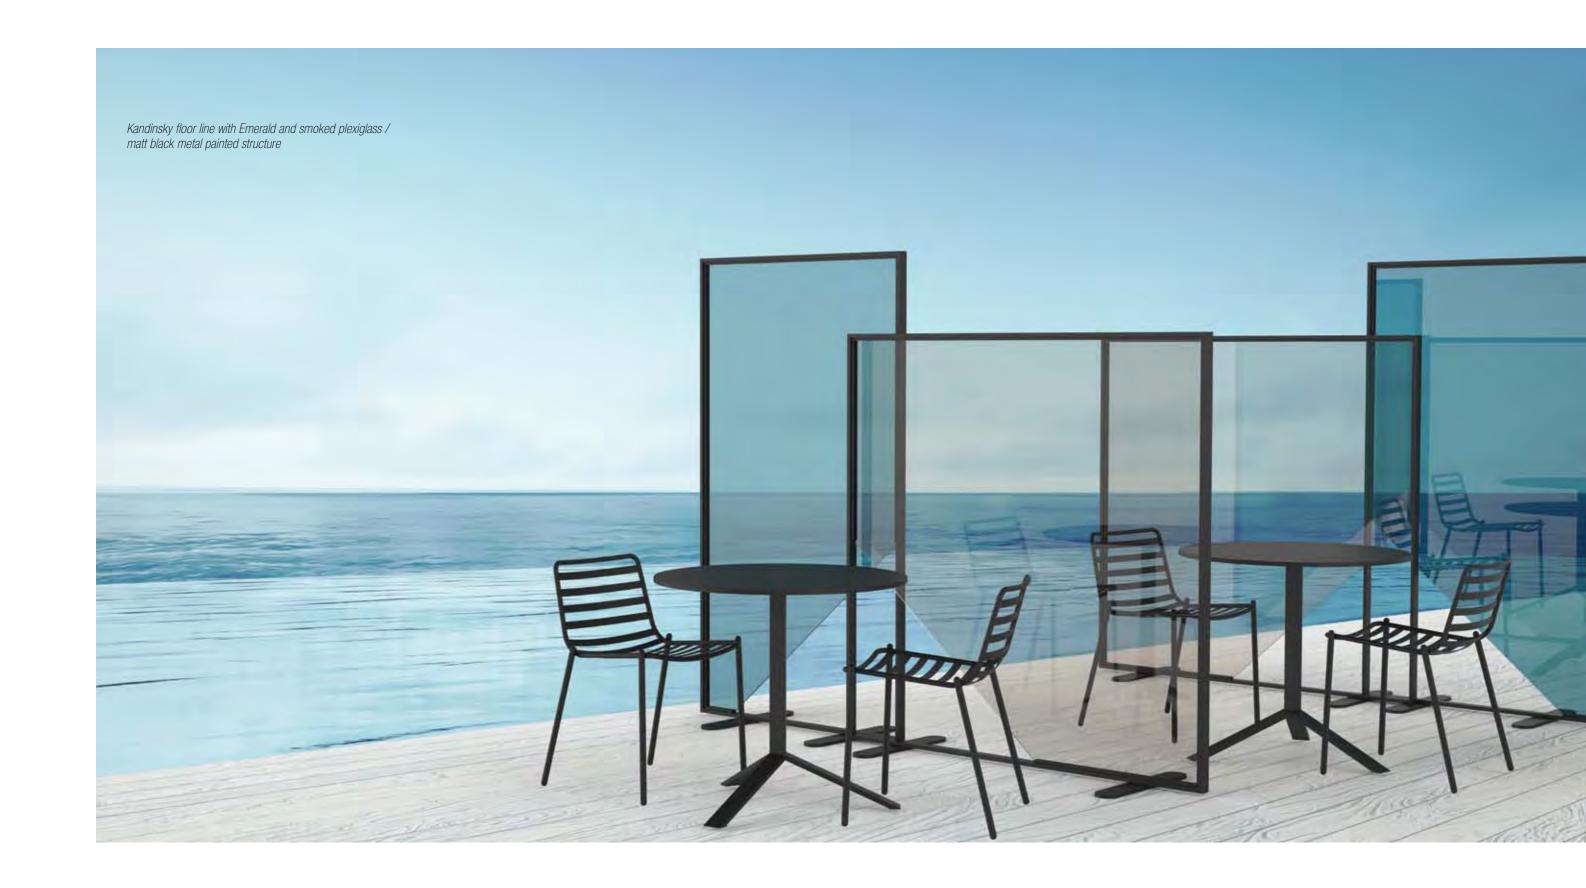

We found inspiration from what moves us most like art, conviviality and peaceful moments to give birth to the four lines Sunset, Kandinsky, Ice Cream and Clear.

Ice Cream table line with Mustard Yellow and smoked plexiglass / matt black metal painted structure Ice Cream floor line with Mustard Yellow plexiglass / matt black metal structure