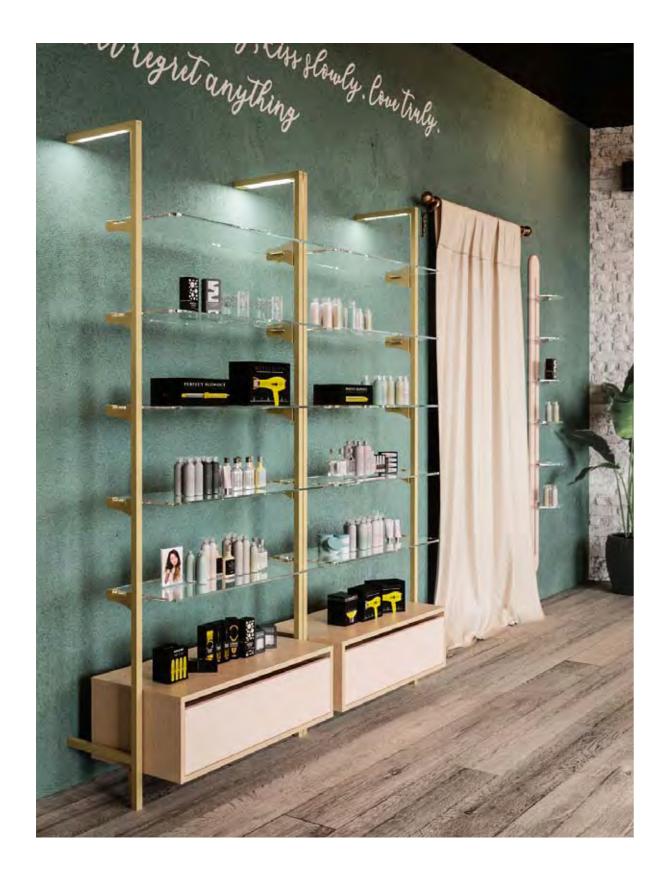

### Essence Capsule Collection

Our Essence Capsule Collection takes life from wood, the fundamental element of our production.

Essence comes from the Italian word "essenza", which recalls the different types of wood. "Es", which in psychology represents the voice of nature in the soul of man, and "sence", which in sound reminds of the five senses that are stimulated to discover every detail.

The concept combines the warmth of wood and its eco-friendly nature with metal, which is used for its structural strength but is enhanced in every detail.

Not only formal details: Essence Capsule Collection hides an innovative rack system. Easy, functional and designed to enhance the solid wood.

Arches and soft shapes are the strong points of the project, with niches obtained in the back counter and a plaster wall decoration that covers a part of the exhibition space.

Centre of the room with Essence tables / in the background wall with Essence floor-to-ceiling uprights

Wall with Essence floor-to-ceiling uprights / Essence self-standing shelving unit in the middle

In the foreground Essence adjustable garment rail and display table Centre of the room with Essence self-standing mirror and display tables

Pair of Birdland counters / back counter with Essence floor-to-wall uprights

Essence shelving unit, self-standing mirror and adjustable garment rail

Centre of the room with Essence garment rail and tables / right wall with Essence floor-to-ceiling uprights