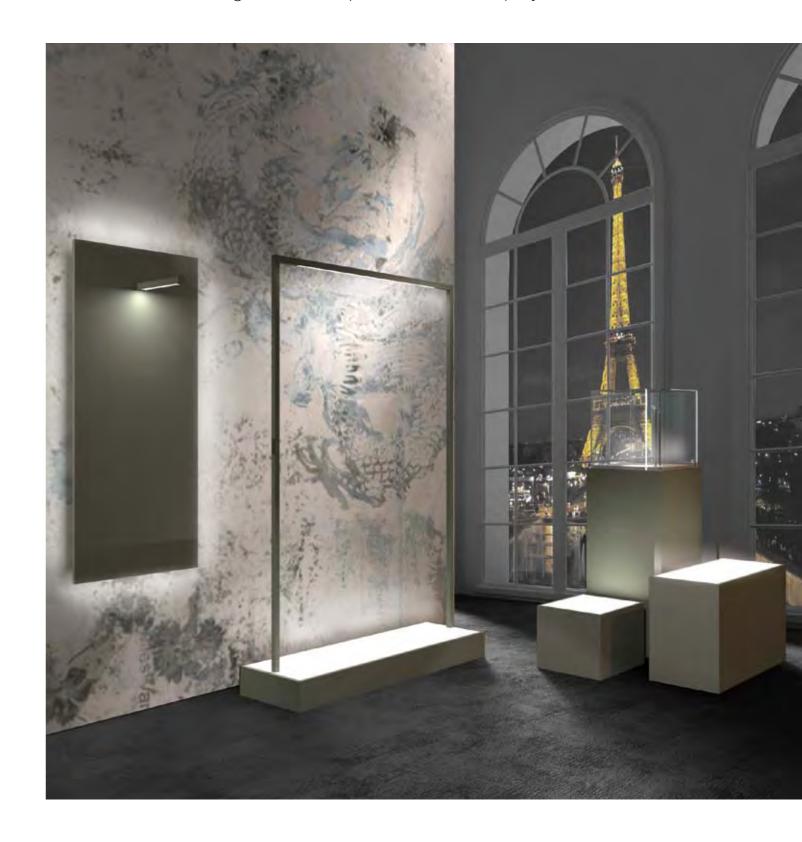

Consolle e counter Consolle and counter

Consolle in glossy white chipboard / mirror with golden baroque frame Counter in glossy white chipboard, structure with damask effect

A baroque-inspired collection, with the fresh and trendy approach typical of Hi Retail.

The lacquered finishes offer a wide range of combinations, ideal for all spaces that want an elegant and refined style, without being excessive. In addition to the more classic proposals, Linea 8 suits to give unique emotions even in herbalist shops, flower shops, beauty centers and bakeries, thanks to our customizable prints.

In our proposals the baroque details are highlighted by the glossy white paint and by a damask-effect print that recalls precious 18th century palaces. For an even more impactful design we chose glass and golden finishes for an evocative effect of light and shadow.