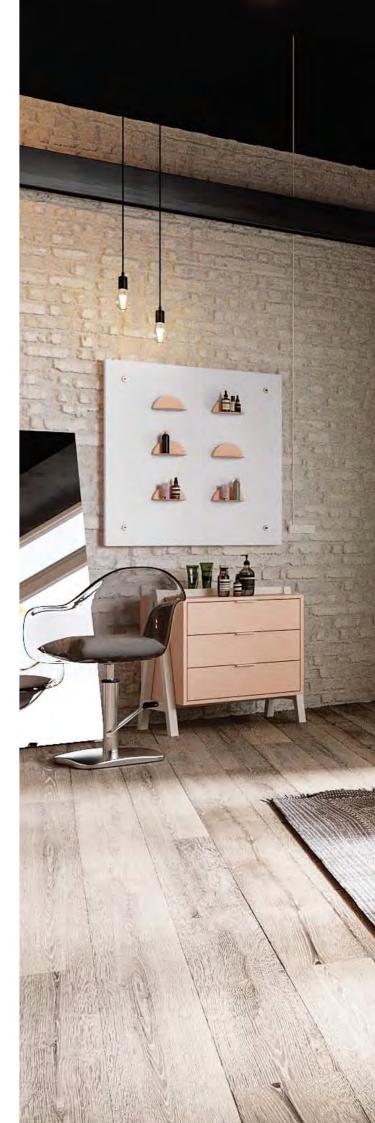

#### Es Concept Store

Es Concept Store boutique was born combining the green philosophy of Essence Capsule Collection with a trendy interior design project.

In the large open space in the city center, we have studied minimal furniture, designed to enhance the product in all its forms. The pastel colors of the walls, coordinated with the Venetian terrazzo floor, make the atmosphere welcoming and elegant.

Arches and soft shapes are the strong points of the project, with niches obtained in the back counter and a plaster wall decoration that covers a part of the exhibition space.

Centre of the room with Essence tables / in the background wall with Essence floor-to-ceiling uprights