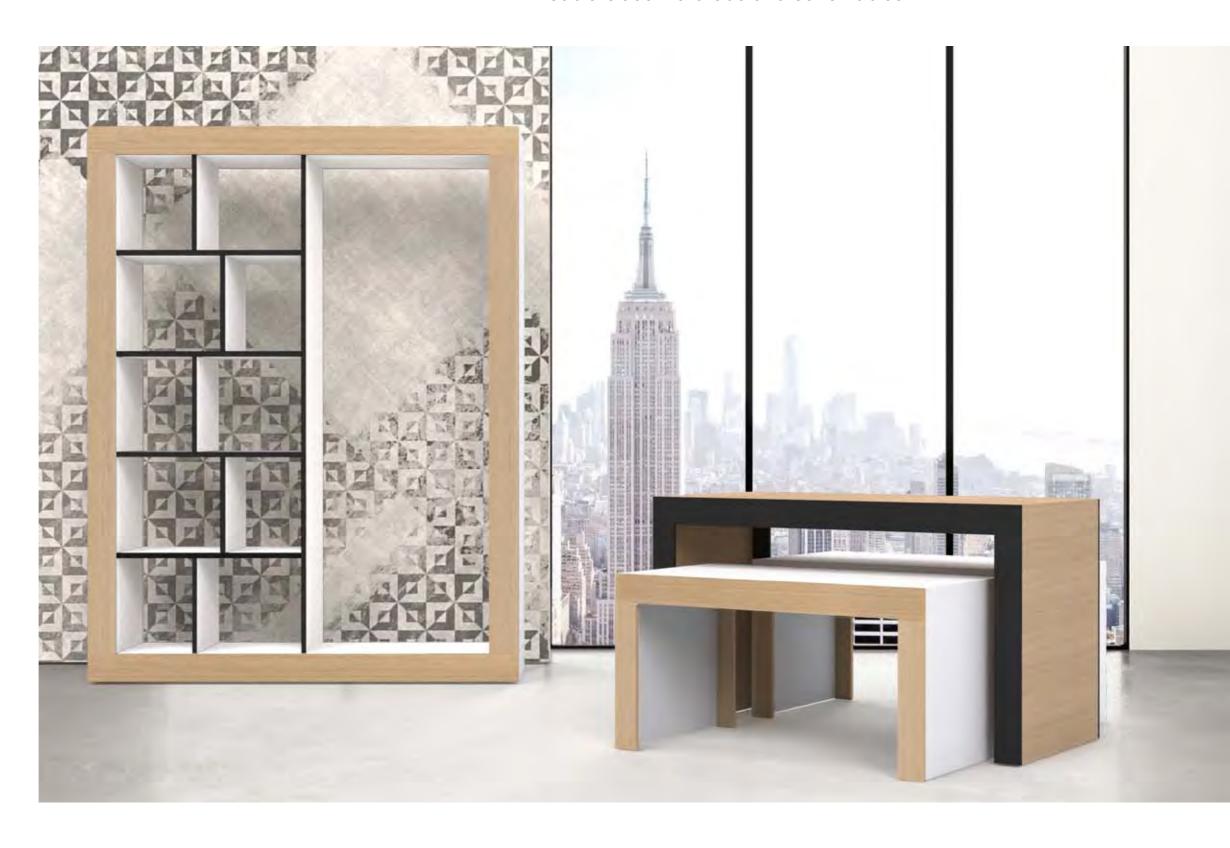

## Armadio bifacciale e tavoli ponte Double-sided wardrobe and set of tables

Double-sided wardrobe in Calce chipboard with front stripes in Rovere Americano chipboard / inner shelves in Calce chipboard with matt black edges Set of tables in Calce, Rovere Americano and Matt Black chipboard