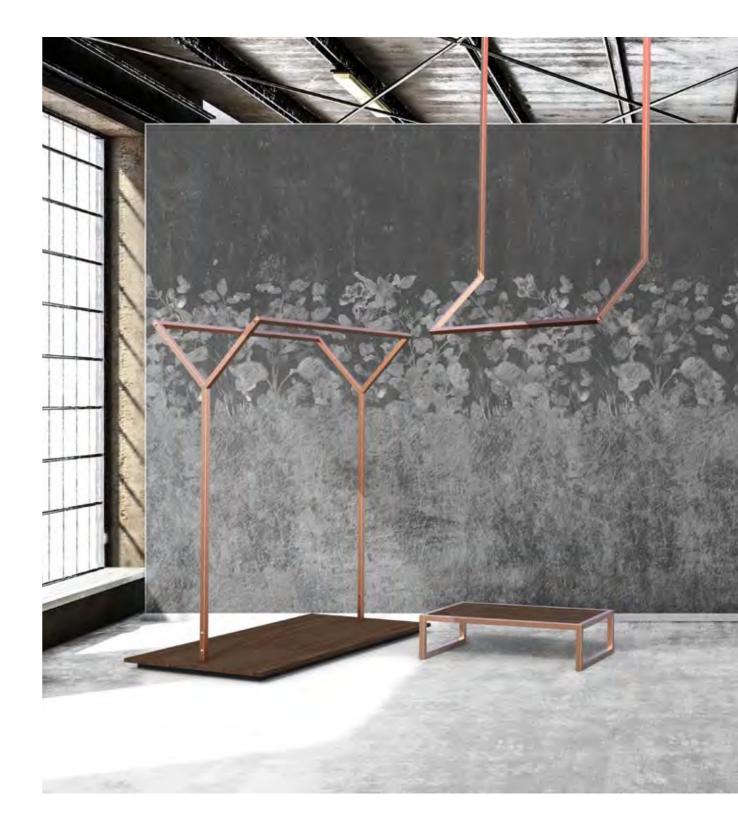

## Stender, appenderia a soffitto e pedana Garment rail, roof hanging rail and platform

Glossy coppered metal parts / base and top in Noce Bruno chipboard