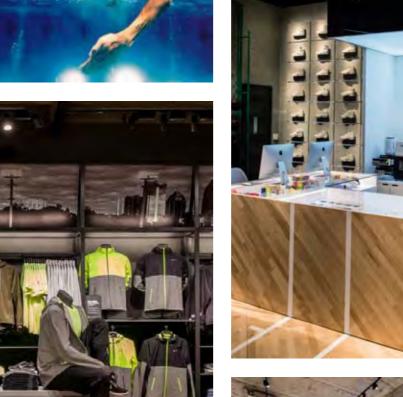

### Sport City

Urban style and concrete effect, fluo details combined with smoke gray and matte metal. These are the essential elements of our proposal for this sporty city store.

Different thematic areas, each aimed at a discipline, where are displayed clothes and tools dedicated to it.

To focus all the attention on the product, we used backlit shelves, LED lights and neon effects. Particular emphasis was given to the footwear area, where we set up an entire wall system in the back wall of the store: a unique scenographic impact.

Center of the room with Linea 6 display elements and Rainbow seats / Trick counter / walls with Wall System elements, racks and Linea 6 mirror

In the right foreground, Rainbow display tables and Linea 9 work table / in the left foreground, Linea 9 self-standing unit and Linea 6 mannequin cage

Wall with Wall System panels and fixed shelves / Rainbow seats / Linea 9 self-standing mirror / Linea 9 self standing unit in the background

Pair of Trick counters / Wall System uprights with rack on the left wall