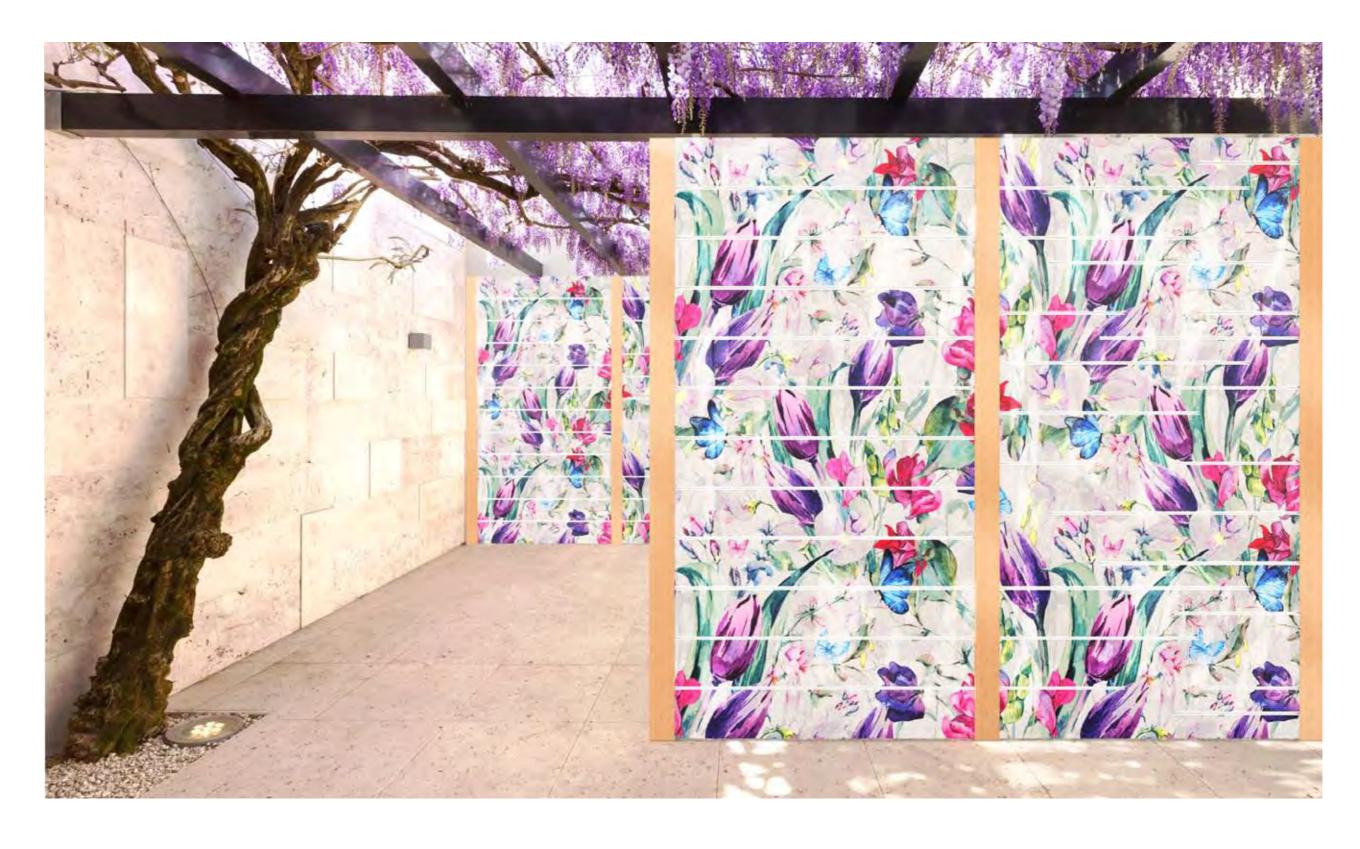

#### **COLLECTION C.19**

A system of dividing panels designed to optimise spaces according to beauty and Made in Italy.

The C.19 dividers are easy to install and clean and you can effortlessly move them from one area to another. They can be used in any situation as screens, dividing panels to create reserved areas or decorative elements in windows.

We found inspiration from what moves us most like art, conviviality and peaceful moments to give birth to the four lines Sunset, Kandinsky, Ice Cream and Clear.

Ice Cream table line with Mustard Yellow and smoked plexiglass / matt black metal painted structure Ice Cream floor line with Mustard Yellow plexiglass / matt black metal structure