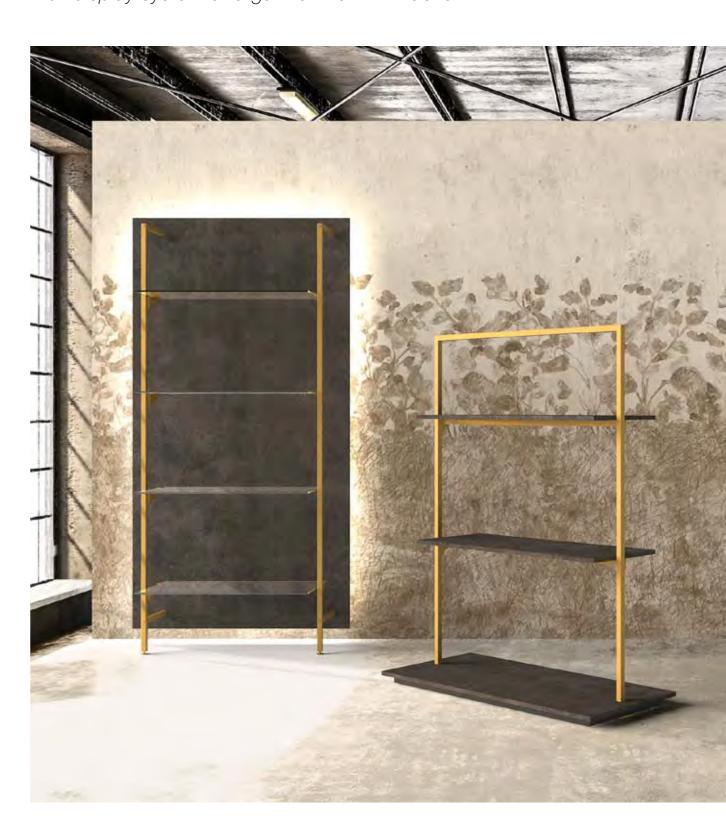

Sistema a parete e stender cremaglierato Wall display system and garment rail with racks

Metal parts Oro Anodic painted / extra clear glass shelves / back panel in Vulcano chipboard with perimetral lighting / shelves and base for garment rail in Vulcano chipboard