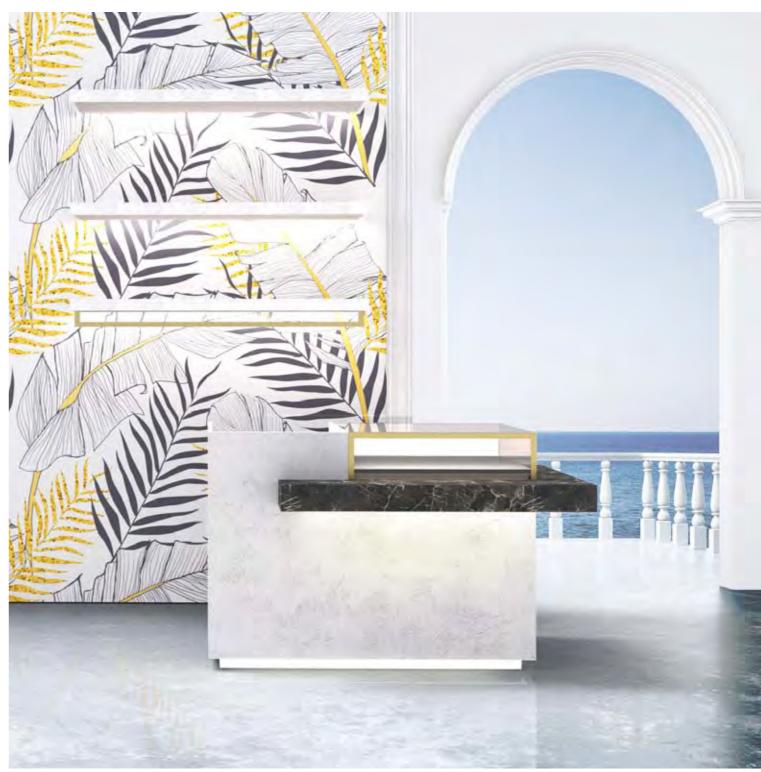

# #Counter

The flagship item of Hi Retail that made the brand famous in the shopfitting industry, the counter, is reborn in a new, young and captivating form.

Four models that do not represent the classic collection: they are unique pieces, made even more special by their customisation possibilities. These items are meant to highlight the wide range of finishes of Hi Retail: modern prints, laminates and lacquering with trendy colours.