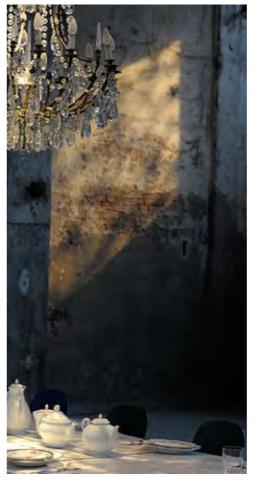

#### Montanti a parete con sistema a cremagliera

Wall uprights with rack system

Wall furniture is not just a simple display solution, it sets the tone of the whole interior with panels and uprights that can set the mood of the whole store.

Printed wall panels, coloured display bars, light effects: your walls can become the focal point of the store.

Our versatile magnetic panels allow you to decorate every space, even the most crowded areas.

In our Wall System Collection, beauty merges with functionality: you only have to use your imagination and the right combination of products and finishings.

Backlit wall uprights with racks / structure in Quartz Pink, Cement Gray and Paradise Azure chipboard (from left to right) / shelves in Matt Black chipboard and glass / matt black metal painted racks, hanging bar and brackets