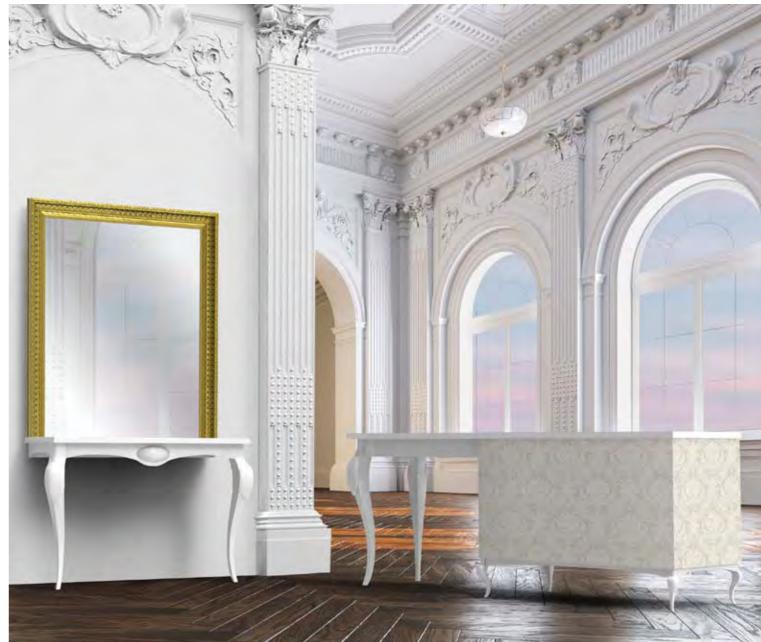

Consolle e counter Consolle and counter

Consolle in glossy white chipboard / mirror with golden baroque frame Counter in glossy white chipboard, structure with damask effect

A baroque-inspired collection, with the fresh and trendy approach typical of Hi Retail.

The lacquered finishes offer a wide range of combinations, ideal for all spaces that want an elegant and refined style, without being excessive. In addition to the more classic proposals, Linea 8 suits to give unique emotions even in herbalist shops, flower shops, beauty centers and bakeries, thanks to our customizable prints.

In our proposals the baroque details are highlighted by the glossy white paint and by a damask-effect print that recalls precious 18th century palaces. For an even more impactful design we chose glass and golden finishes for an evocative effect of light and shadow.