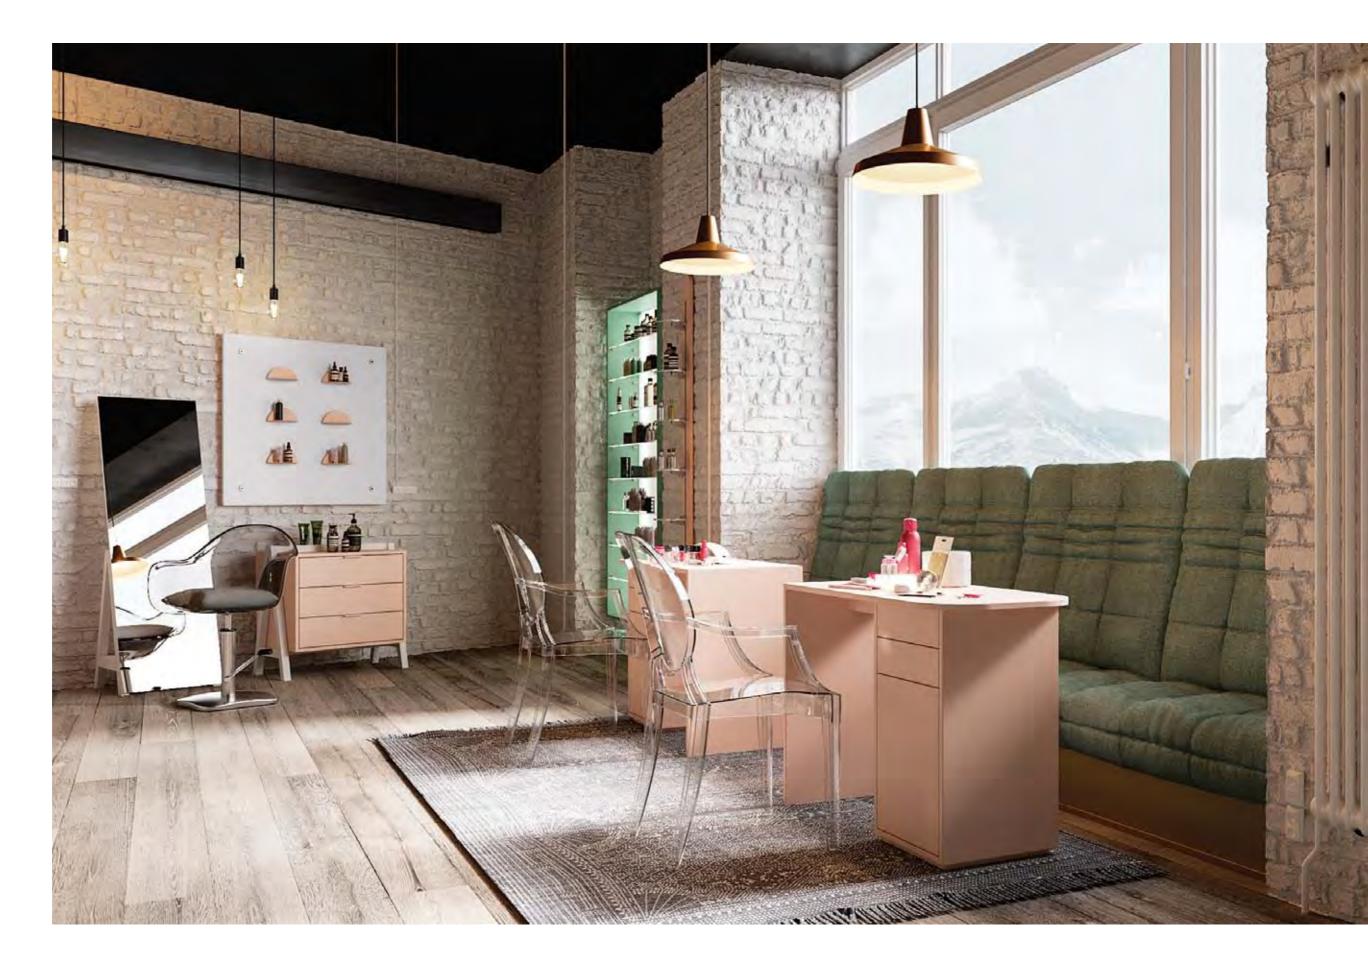

# Pink is

Our proposal for the beauty and personal services world is refined, elegant, harmonious, to welcome the customer and make him feel at home.

A pastel-inspired shop furniture, in shades of light blue and powder pink with brass-painted inserts, is made captivating by the quote chosen for the back-counter wall.

The shopfitting, in addition to the niche with the backlit shelving, is embellished in every workspace with our innovative wall galleries, which give to the product display functionality and design. Not only beauty but also ease and technology: thanks to the innovative magnetic attachment, allure and versatility come together in a single space.