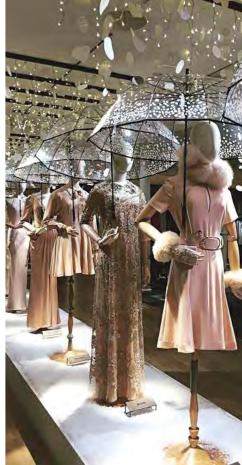

Consolle e counter Consolle and counter

Consolle in glossy white chipboard / mirror with golden baroque frame Counter in glossy white chipboard, structure with damask effect

A baroque-inspired collection, with the fresh and trendy approach typical of Hi Retail.

The lacquered finishes offer a wide range of combinations, ideal for all spaces that want an elegant and refined style, without being excessive. In addition to the more classic proposals, Linea 8 suits to give unique emotions even in herbalist shops, flower shops, beauty centers and bakeries, thanks to our customizable prints.

In our proposals the baroque details are highlighted by the glossy white paint and by a damask-effect print that recalls precious 18th century palaces. For an even more impactful design we chose glass and golden finishes for an evocative effect of light and shadow.