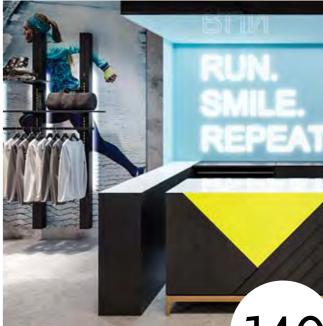

### Sport City

Urban style and concrete effect, fluo details combined with smoke gray and matte metal. These are the essential elements of our proposal for this sporty city store.

Different thematic areas, each aimed at a discipline, where are displayed clothes and tools dedicated to it.

To focus all the attention on the product, we used backlit shelves, LED lights and neon effects. Particular emphasis was given to the footwear area, where we set up an entire wall system in the back wall of the store: a unique scenographic impact.

Center of the room with Linea 6 display elements and Rainbow seats / Trick counter / walls with Wall System elements, racks and Linea 6 mirror

In the right foreground, Rainbow display tables and Linea 9 work table / in the left foreground, Linea 9 self-standing unit and Linea 6 mannequin cage

Wall with Wall System panels and fixed shelves / Rainbow seats / Linea 9 self-standing mirror / Linea 9 self standing unit in the background

Pair of Trick counters / Wall System uprights with rack on the left wall