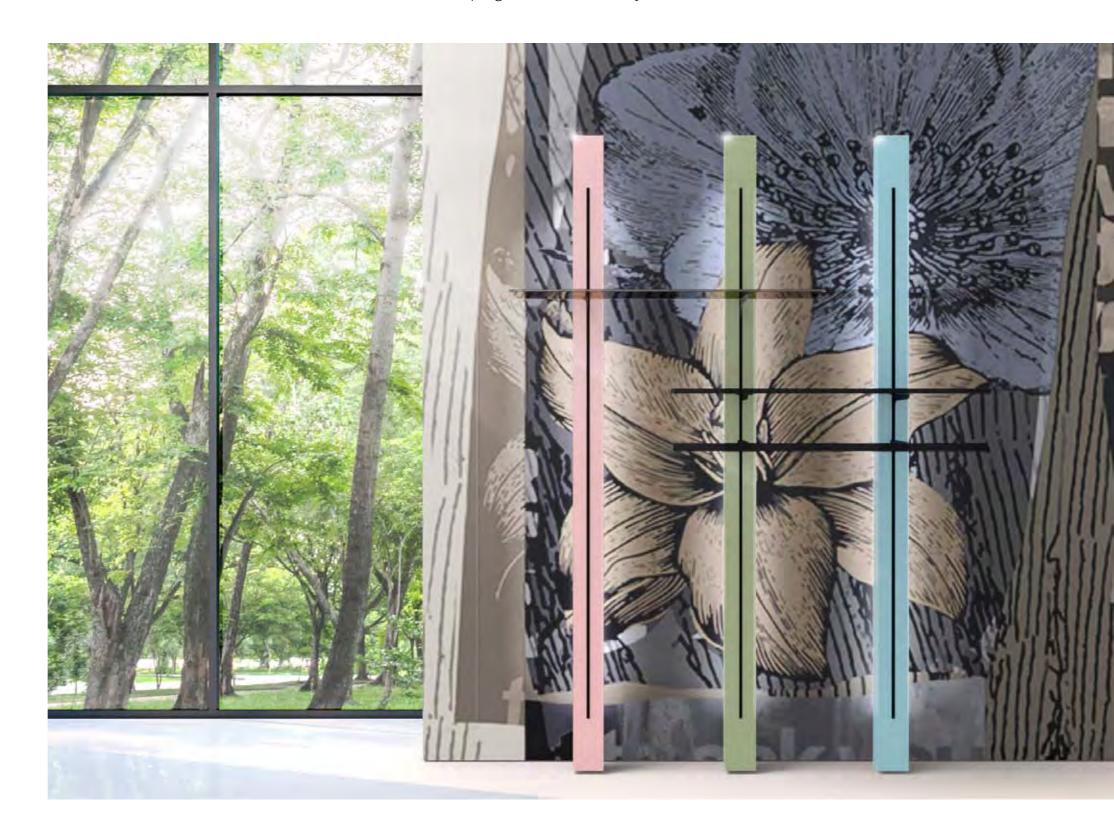

In our Wall System Collection, beauty merges with functionality: you only have to use your imagination and the right combination of products and finishings.

Backlit wall uprights with racks / structure in Quartz Pink, Cement Gray and Paradise Azure chipboard (from left to right) / shelves in Matt Black chipboard and glass / matt black metal painted racks, hanging bar and brackets