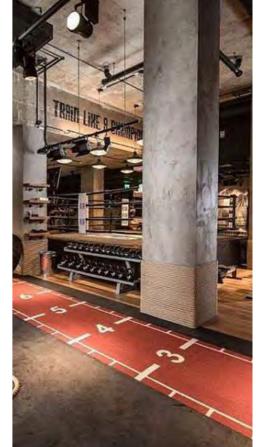

### Sport City

Urban style and concrete effect, fluo details combined with smoke gray and matte metal. These are the essential elements of our proposal for this sporty city store.

Different thematic areas, each aimed at a discipline, where are displayed clothes and tools dedicated to it.

To focus all the attention on the product, we used backlit shelves, LED lights and neon effects. Particular emphasis was given to the footwear area, where we set up an entire wall system in the back wall of the store: a unique scenographic impact.