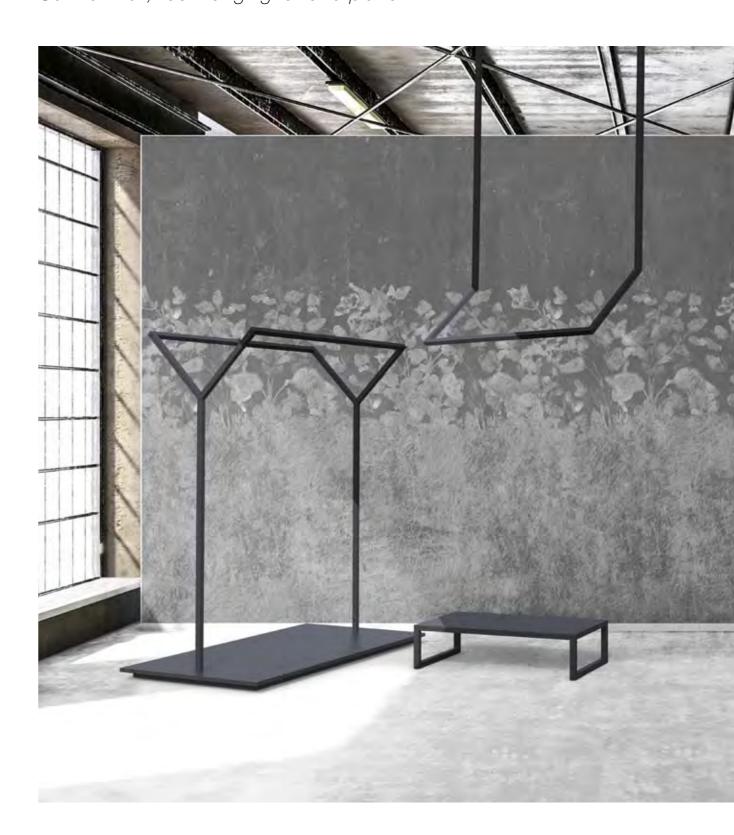

#### Stender, appenderia a soffitto e pedana Garment rail, roof hanging rail and platform

Matt black painted metal parts / base and top in Matt Black chipboard