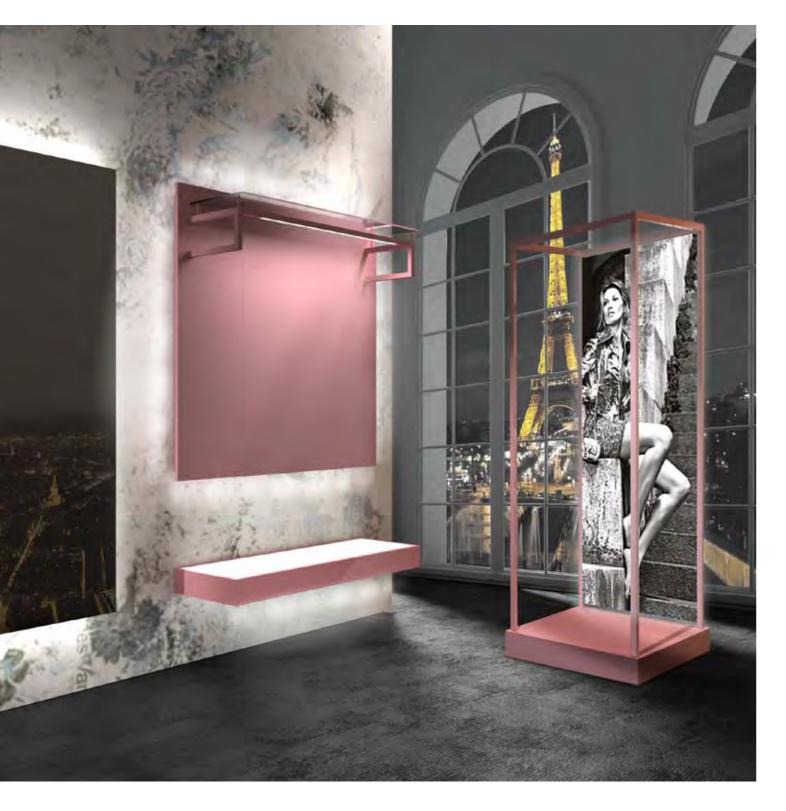

Consolle e counter Consolle and counter

Consolle in glossy white chipboard / mirror with golden baroque frame Counter in glossy white chipboard, structure with damask effect

A baroque-inspired collection, with the fresh and trendy approach typical of Hi Retail.

The lacquered finishes offer a wide range of combinations, ideal for all spaces that want an elegant and refined style, without being excessive. In addition to the more classic proposals, Linea 8 suits to give unique emotions even in herbalist shops, flower shops, beauty centers and bakeries, thanks to our customizable prints.

In our proposals the baroque details are highlighted by the glossy white paint and by a damask-effect print that recalls precious 18th century palaces. For an even more impactful design we chose glass and golden finishes for an evocative effect of light and shadow.