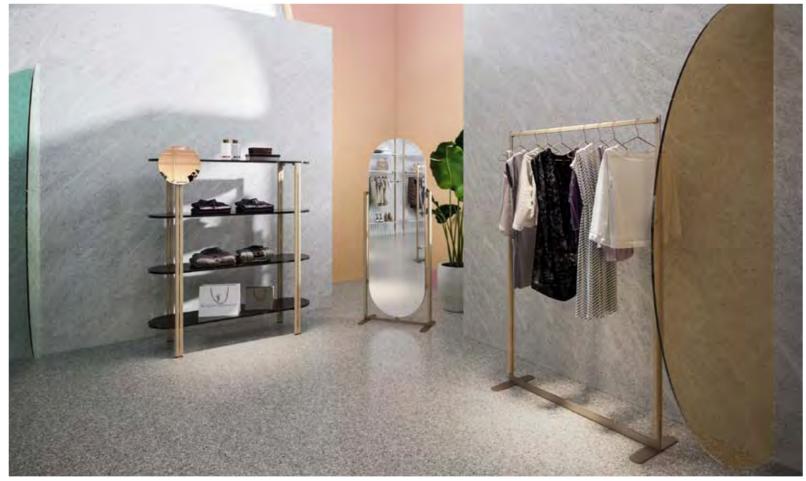

Wall with Essence floor-to-ceiling uprights / Essence self-standing shelving unit in the middle

In the foreground Essence adjustable garment rail and display table Centre of the room with Essence self-standing mirror and display tables

Pair of Birdland counters / back counter with Essence floor-to-wall uprights

Essence shelving unit, self-standing mirror and adjustable garment rail

Centre of the room with Essence garment rail and tables / right wall with Essence floor-to-ceiling uprights