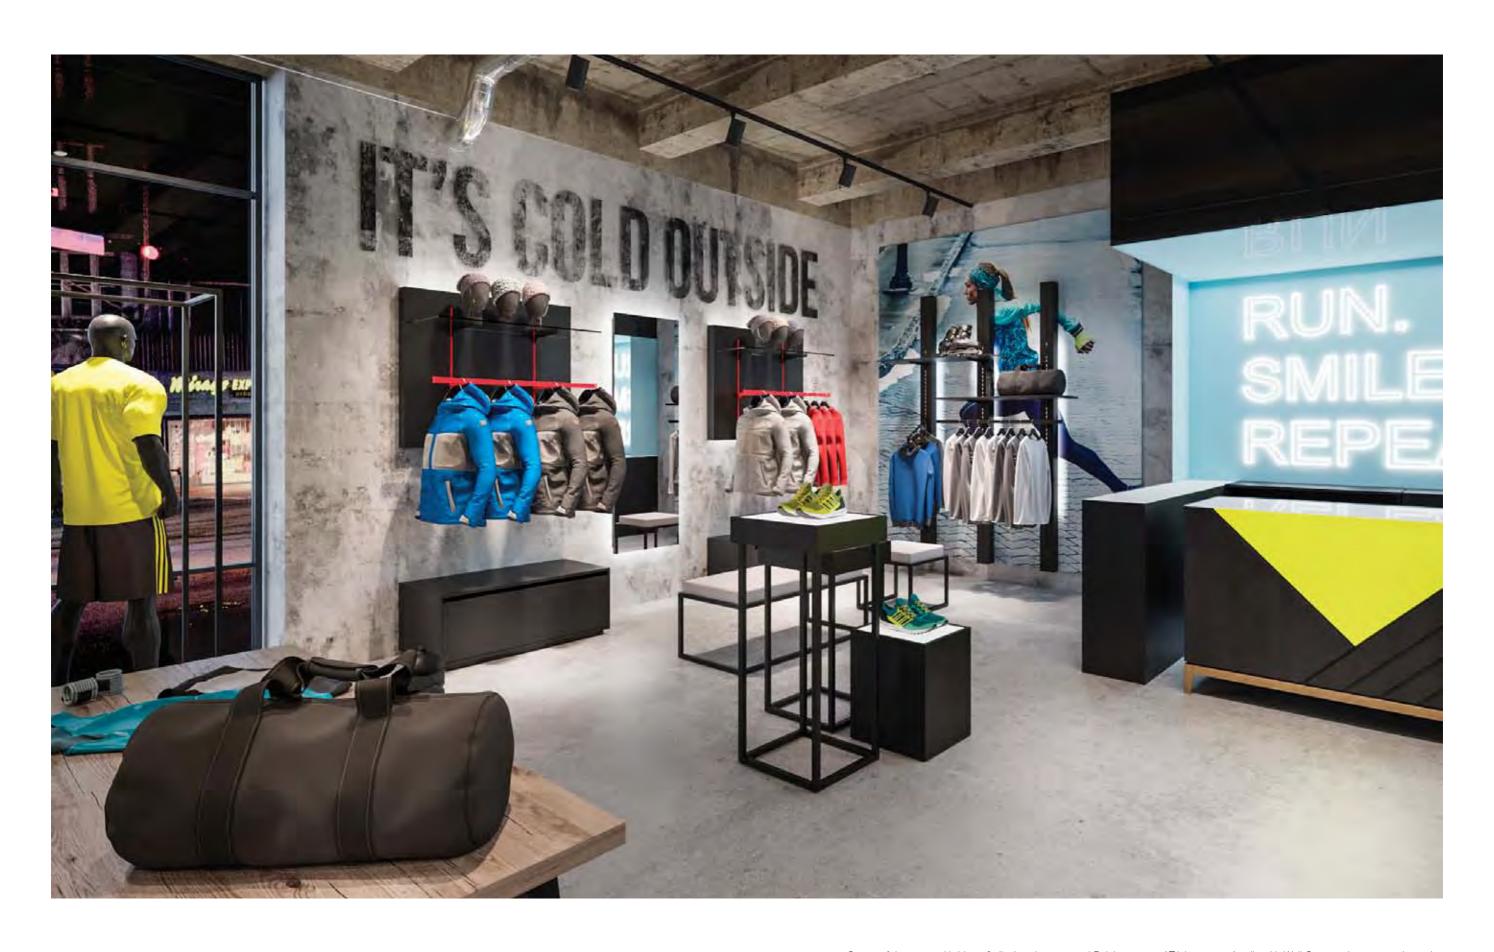

### Sport City

Urban style and concrete effect, fluo details combined with smoke gray and matte metal. These are the essential elements of our proposal for this sporty city store.

Different thematic areas, each aimed at a discipline, where are displayed clothes and tools dedicated to it.

To focus all the attention on the product, we used backlit shelves, LED lights and neon effects. Particular emphasis was given to the footwear area, where we set up an entire wall system in the back wall of the store: a unique scenographic impact.

Center of the room with Linea 6 display elements and Rainbow seats / Trick counter / walls with Wall System elements, racks and Linea 6 mirror

In the right foreground, Rainbow display tables and Linea 9 work table / in the left foreground, Linea 9 self-standing unit and Linea 6 mannequin cage