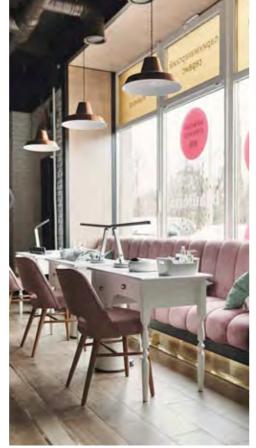

# Pink is

Our proposal for the beauty and personal services world is refined, elegant, harmonious, to welcome the customer and make him feel at home.

A pastel-inspired shop furniture, in shades of light blue and powder pink with brass-painted inserts, is made captivating by the quote chosen for the back-counter wall.

The shopfitting, in addition to the niche with the backlit shelving, is embellished in every workspace with our innovative wall galleries, which give to the product display functionality and design. Not only beauty but also ease and technology: thanks to the innovative magnetic attachment, allure and versatility come together in a single space.

Birdland counter / back counter with Linea 6 backlit shelves and chest of drawers / green wall with Rainbow uprights and LEDs In the background Linea 9 self-standing mirror / Linea 9 chest of drawers / Wall Gallery metal panel with magnetic shelves