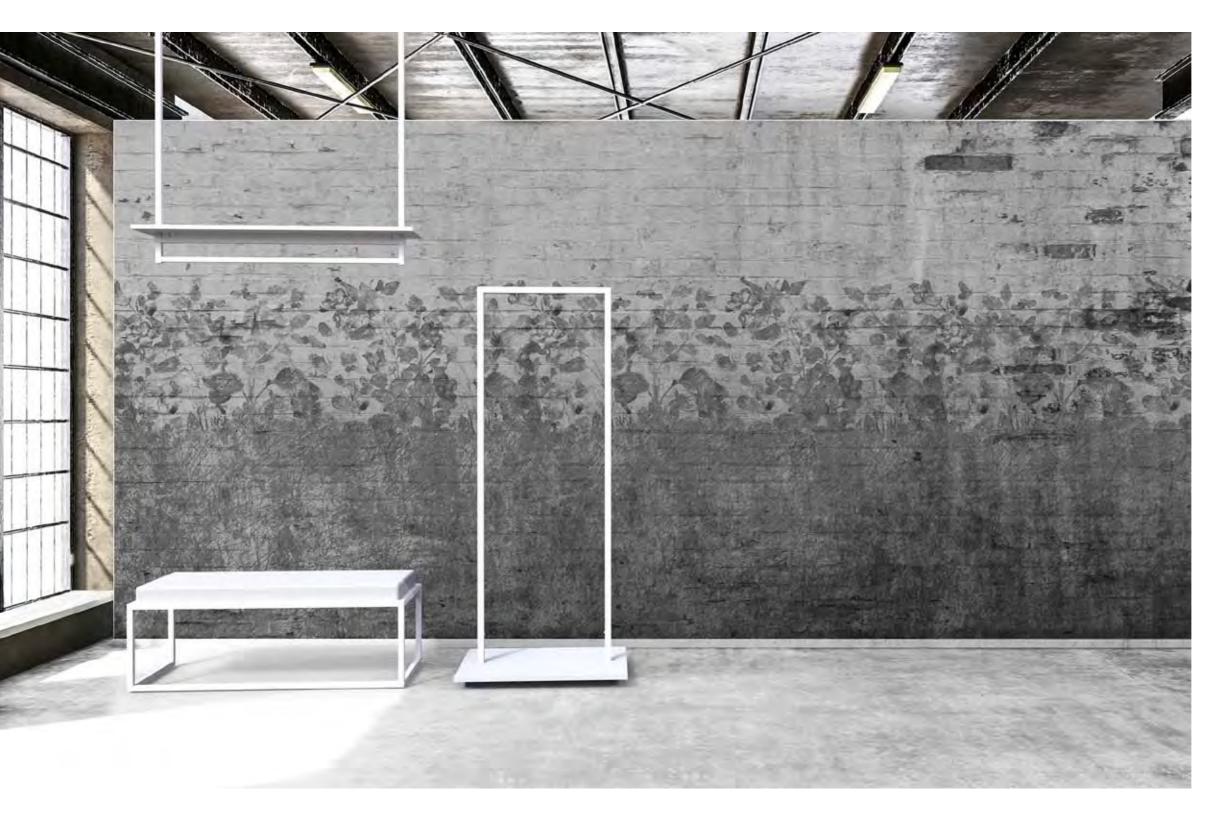

# Stender, appenderia a soffitto e seduta Garment rail, roof hanging rail and seat

Matt white painted metal parts / base and shelves in Matt White chipboard / seat top covered with matt white leather

Casellari e tavoli Zero Shelving unit and Zero table