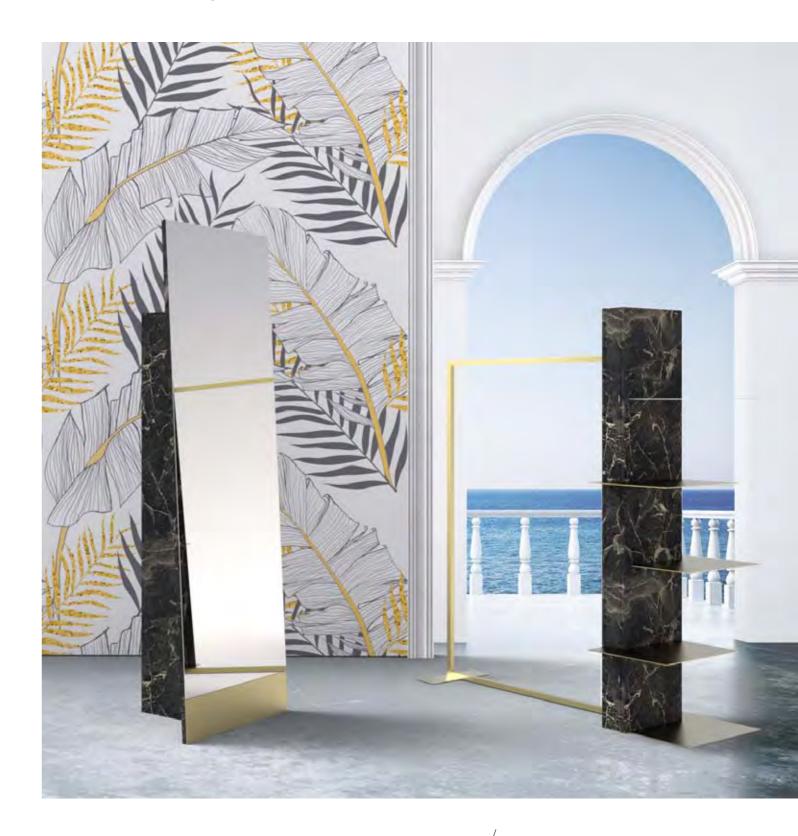

#### Specchio e stender regolabile

Mirror, and adjustable garment rails

Mirror and Adjustable garment rails in walnut wood with metal elements Brunito painted