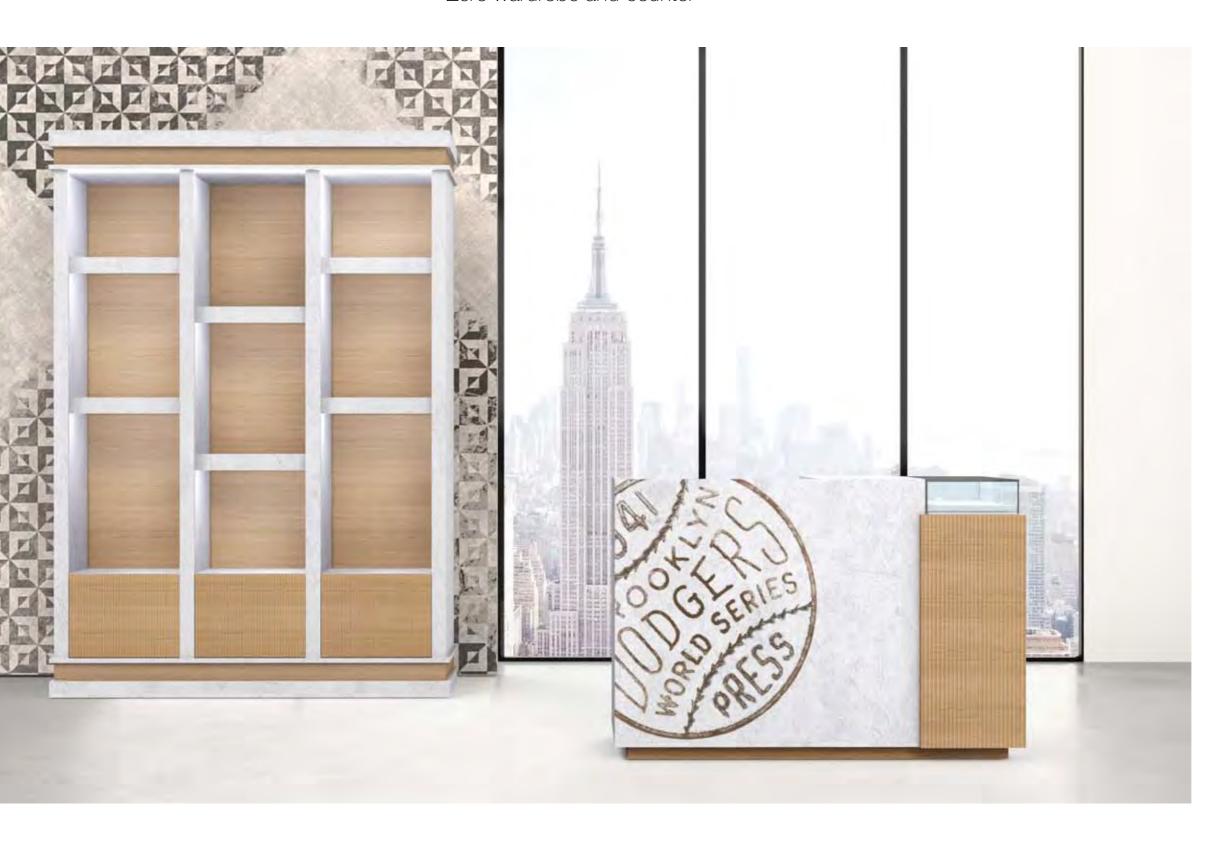

#### Armadio e counter Zero

Zero wardrobe and counter

Zero Wardrobe in Calce chipboard with inner LED lighting / drawers with soft closing system and slatted front in oak wood Counter in Calce chipboard with UV-printed front / slatted insert in oak wood / glass case with pull-out tray