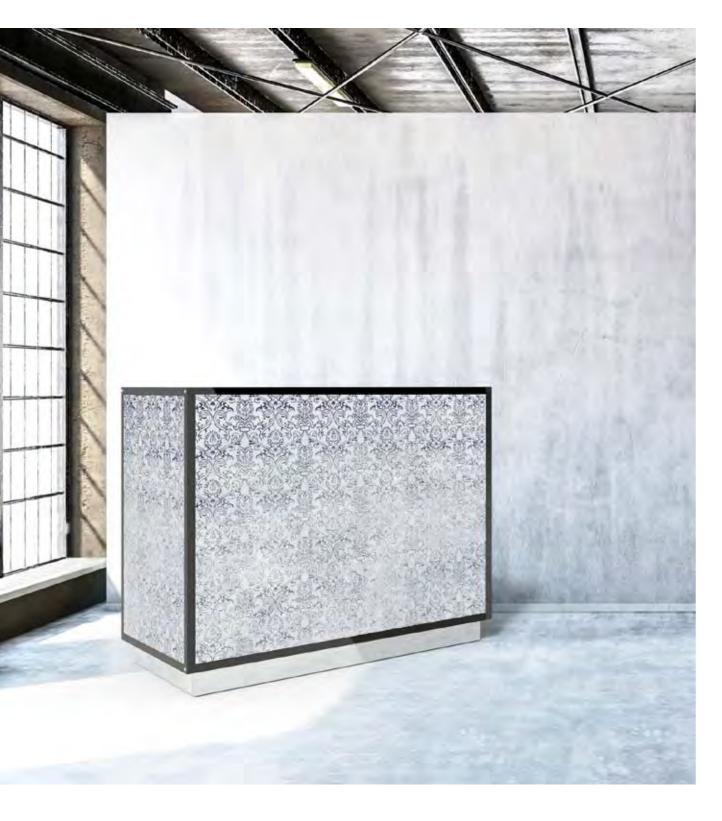

Consolle e counter Consolle and counter

Consolle in glossy white chipboard / mirror with golden baroque frame Counter in glossy white chipboard, structure with damask effect

A baroque-inspired collection, with the fresh and trendy approach typical of Hi Retail.

In our proposals the baroque details are highlighted by the glossy white paint and by a damask-effect print that recalls precious 18th century palaces. For an even more impactful design we chose glass and golden finishes for an evocative effect of light and shadow.