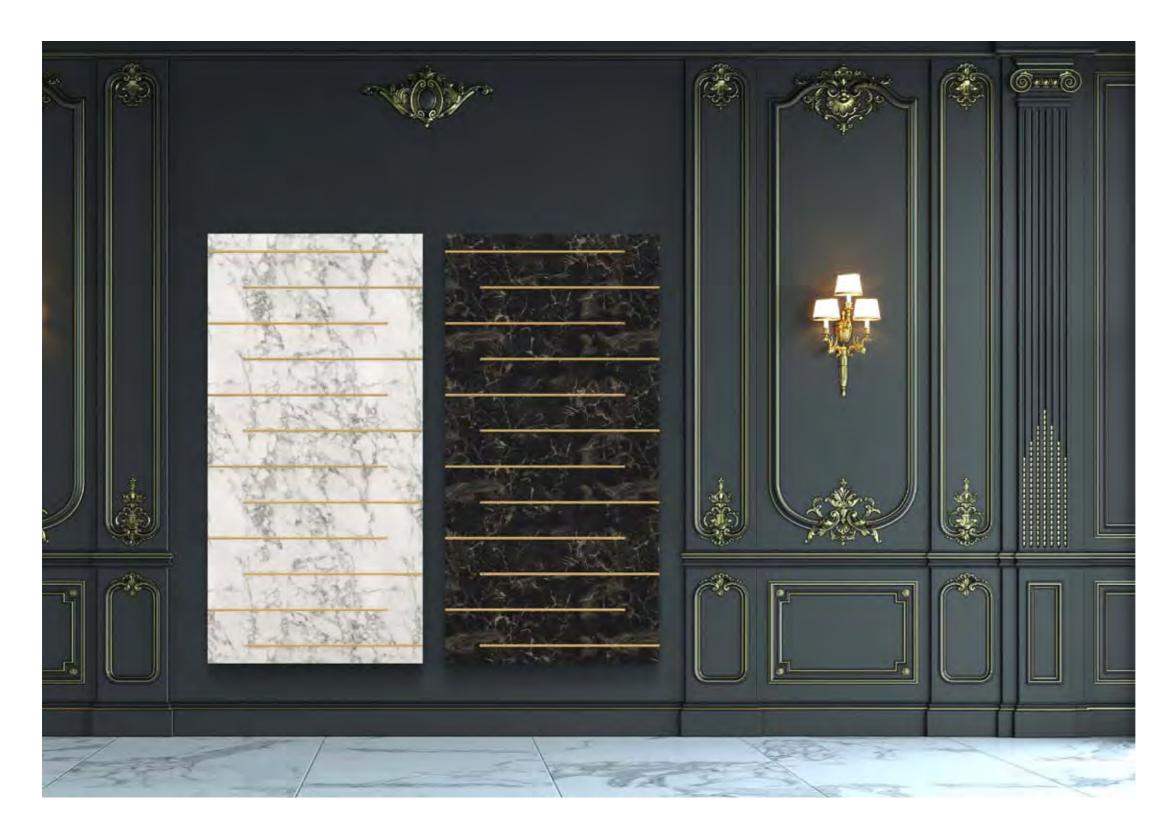

#### **COLLECTION C.19**

A system of dividing panels designed to optimise spaces according to beauty and Made in Italy.

The C.19 dividers are easy to install and clean and you can effortlessly move them from one area to another. They can be used in any situation as screens, dividing panels to create reserved areas or decorative elements in windows.

We found inspiration from what moves us most like art, conviviality and peaceful moments to give birth to the four lines Sunset, Kandinsky, Ice Cream and Clear.

Ice Cream table line with Mustard Yellow and smoked plexiglass / matt black metal painted structure Ice Cream floor line with Mustard Yellow plexiglass / matt black metal structure