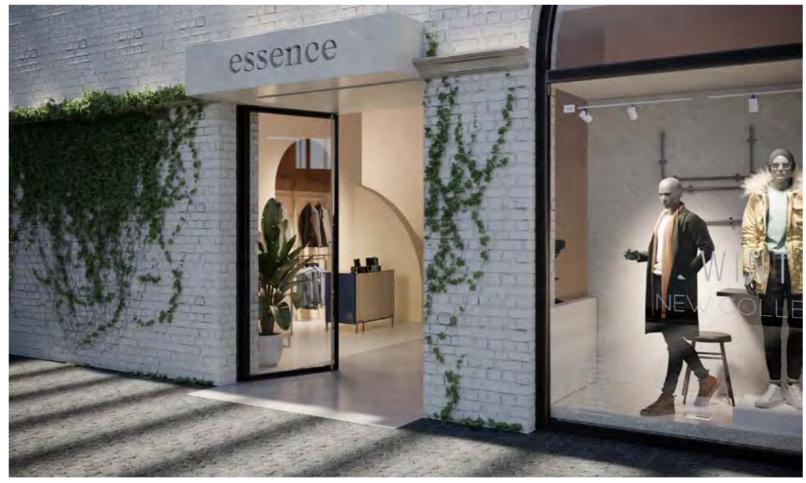

#### Es Concept Store

Es Concept Store boutique was born combining the green philosophy of Essence Capsule Collection with a trendy interior design project.

In the large open space in the city center, we have studied minimal furniture, designed to enhance the product in all its forms. The pastel colors of the walls, coordinated with the Venetian terrazzo floor, make the atmosphere welcoming and elegant.

Arches and soft shapes are the strong points of the project, with niches obtained in the back counter and a plaster wall decoration that covers a part of the exhibition space.

Centre of the room with Essence tables / in the background wall with Essence floor-to-ceiling uprights

Store entrance and shop window