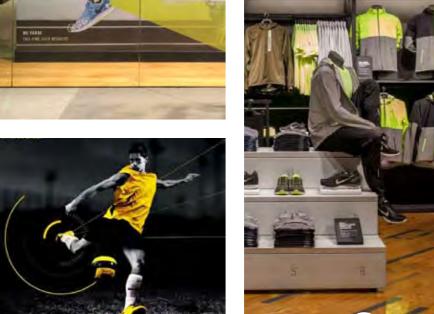

### Sport City

Urban style and concrete effect, fluo details combined with smoke gray and matte metal. These are the essential elements of our proposal for this sporty city store.

Different thematic areas, each aimed at a discipline, where are displayed clothes and tools dedicated to it.

To focus all the attention on the product, we used backlit shelves, LED lights and neon effects. Particular emphasis was given to the footwear area, where we set up an entire wall system in the back wall of the store: a unique scenographic impact.

Center of the room with Linea 6 display elements and Rainbow seats / Trick counter / walls with Wall System elements, racks and Linea 6 mirror

In the right foreground, Rainbow display tables and Linea 9 work table / in the left foreground, Linea 9 self-standing unit and Linea 6 mannequin cage

Wall with Wall System panels and fixed shelves / Rainbow seats / Linea 9 self-standing mirror / Linea 9 self standing unit in the background

Pair of Trick counters / Wall System uprights with rack on the left wall