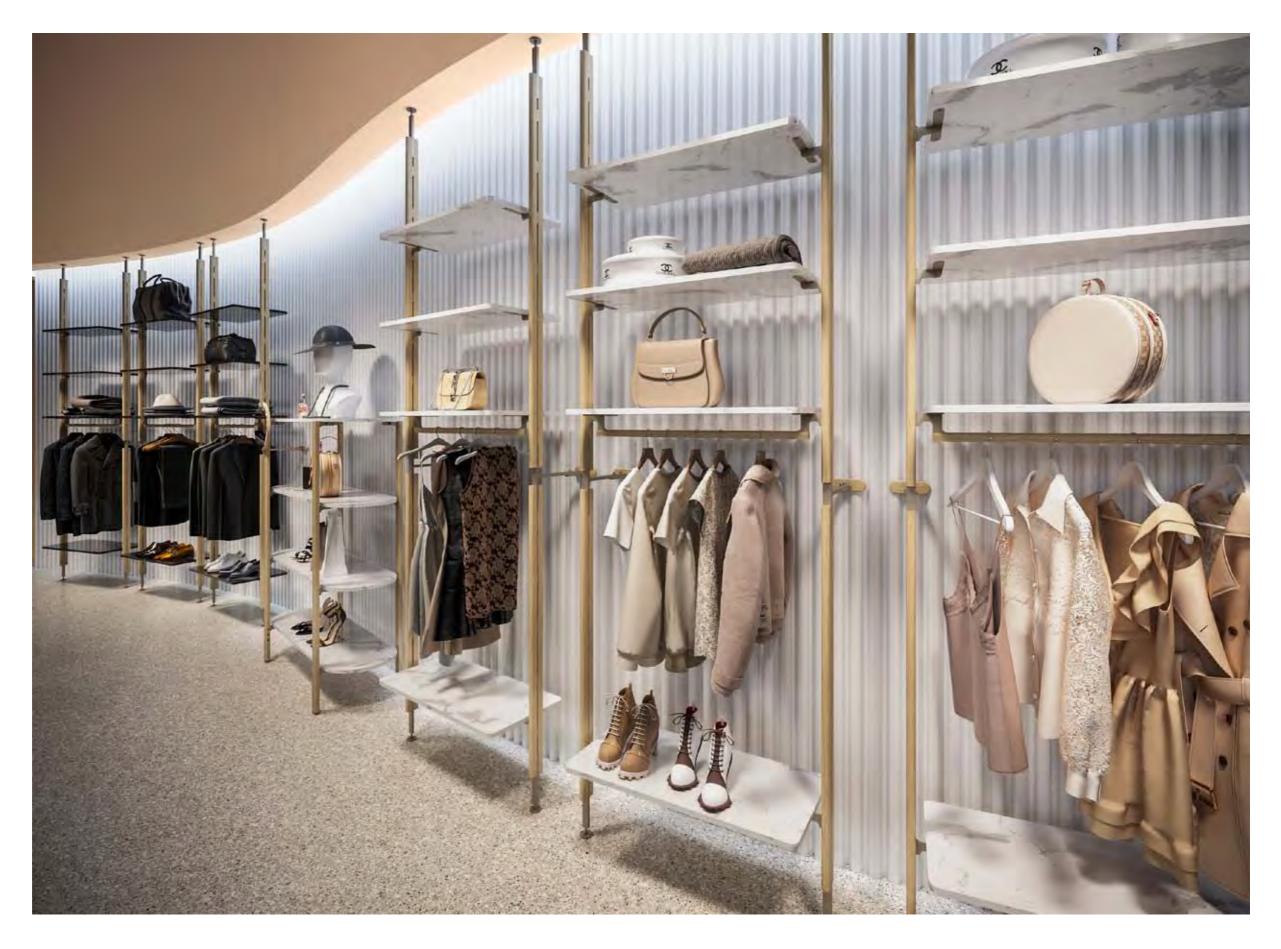

#### Es Concept Store

Es Concept Store boutique was born combining the green philosophy of Essence Capsule Collection with a trendy interior design project.

In the large open space in the city center, we have studied minimal furniture, designed to enhance the product in all its forms. The pastel colors of the walls, coordinated with the Venetian terrazzo floor, make the atmosphere welcoming and elegant.

Arches and soft shapes are the strong points of the project, with niches obtained in the back counter and a plaster wall decoration that covers a part of the exhibition space.

Centre of the room with Essence tables / in the background wall with Essence floor-to-ceiling uprights

Wall with Essence floor-to-ceiling uprights / Essence self-standing shelving unit in the middle

In the foreground Essence adjustable garment rail and display table Centre of the room with Essence self-standing mirror and display tables

Pair of Birdland counters / back counter with Essence floor-to-wall uprights

Essence shelving unit, self-standing mirror and adjustable garment rail

Centre of the room with Essence garment rail and tables / right wall with Essence floor-to-ceiling uprights