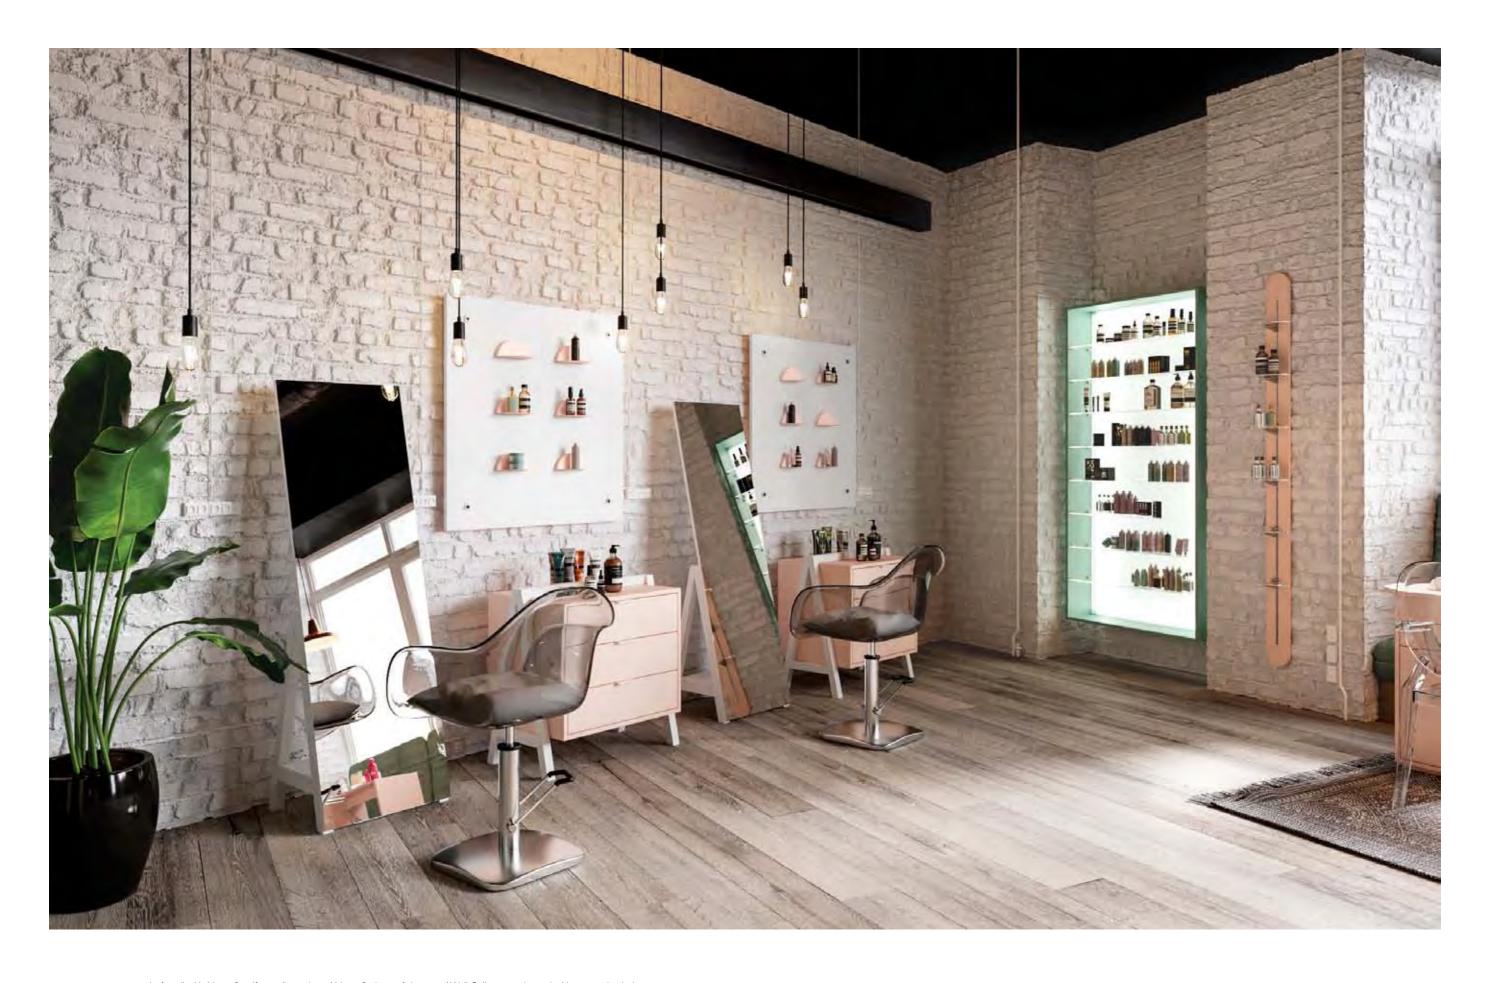

# Pink is

Our proposal for the beauty and personal services world is refined, elegant, harmonious, to welcome the customer and make him feel at home.

A pastel-inspired shop furniture, in shades of light blue and powder pink with brass-painted inserts, is made captivating by the quote chosen for the back-counter wall.

The shopfitting, in addition to the niche with the backlit shelving, is embellished in every workspace with our innovative wall galleries, which give to the product display functionality and design. Not only beauty but also ease and technology: thanks to the innovative magnetic attachment, allure and versatility come together in a single space.

Left wall with Linea 9 self-standing mirror / Linea 9 chest of drawers / Wall Gallery metal panel with magnetic shelves Right wall with backlit display shelving unit / Wall System flat round upright with rack