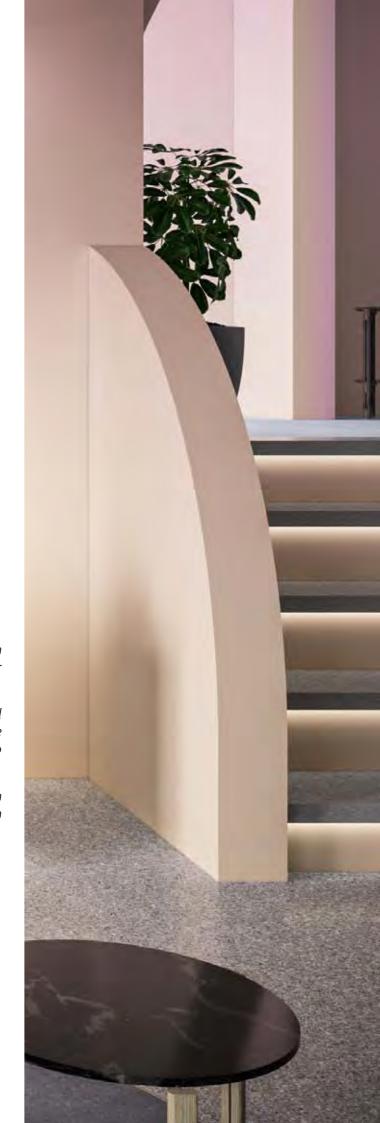

#### Es Concept Store

Es Concept Store boutique was born combining the green philosophy of Essence Capsule Collection with a trendy interior design project.

In the large open space in the city center, we have studied minimal furniture, designed to enhance the product in all its forms. The pastel colors of the walls, coordinated with the Venetian terrazzo floor, make the atmosphere welcoming and elegant.

Arches and soft shapes are the strong points of the project, with niches obtained in the back counter and a plaster wall decoration that covers a part of the exhibition space.

Centre of the room with Essence tables / in the background wall with Essence floor-to-ceiling uprights