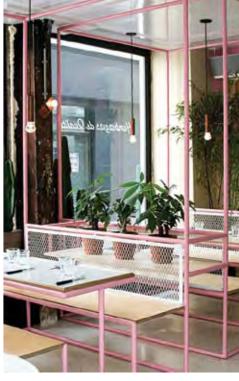

# Pink is

Our proposal for the beauty and personal services world is refined, elegant, harmonious, to welcome the customer and make him feel at home.

A pastel-inspired shop furniture, in shades of light blue and powder pink with brass-painted inserts, is made captivating by the quote chosen for the back-counter wall.

The shopfitting, in addition to the niche with the backlit shelving, is embellished in every workspace with our innovative wall galleries, which give to the product display functionality and design. Not only beauty but also ease and technology: thanks to the innovative magnetic attachment, allure and versatility come together in a single space.

Birdland counter / back counter with Linea 6 backlit shelves and chest of drawers / green wall with Rainbow uprights and LEDs In the background Linea 9 self-standing mirror / Linea 9 chest of drawers / Wall Gallery metal panel with magnetic shelves