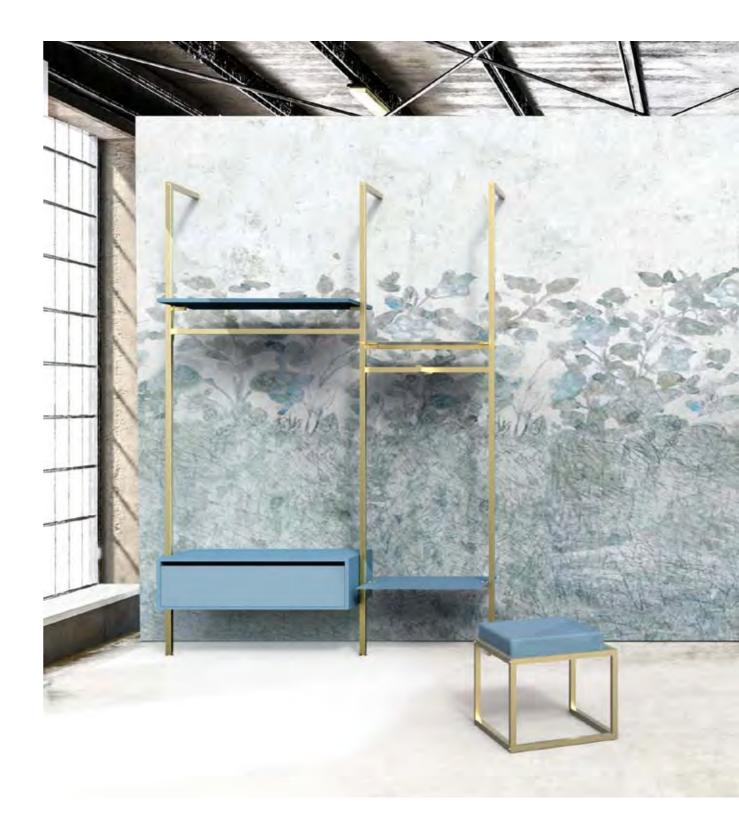

#### Sistema a parete e seduta

Wall display system and seat

Brushed brassed metal parts / chest of drawer and shelves in matt turquoise painted chipboard / seat top covered with turquoise velvet