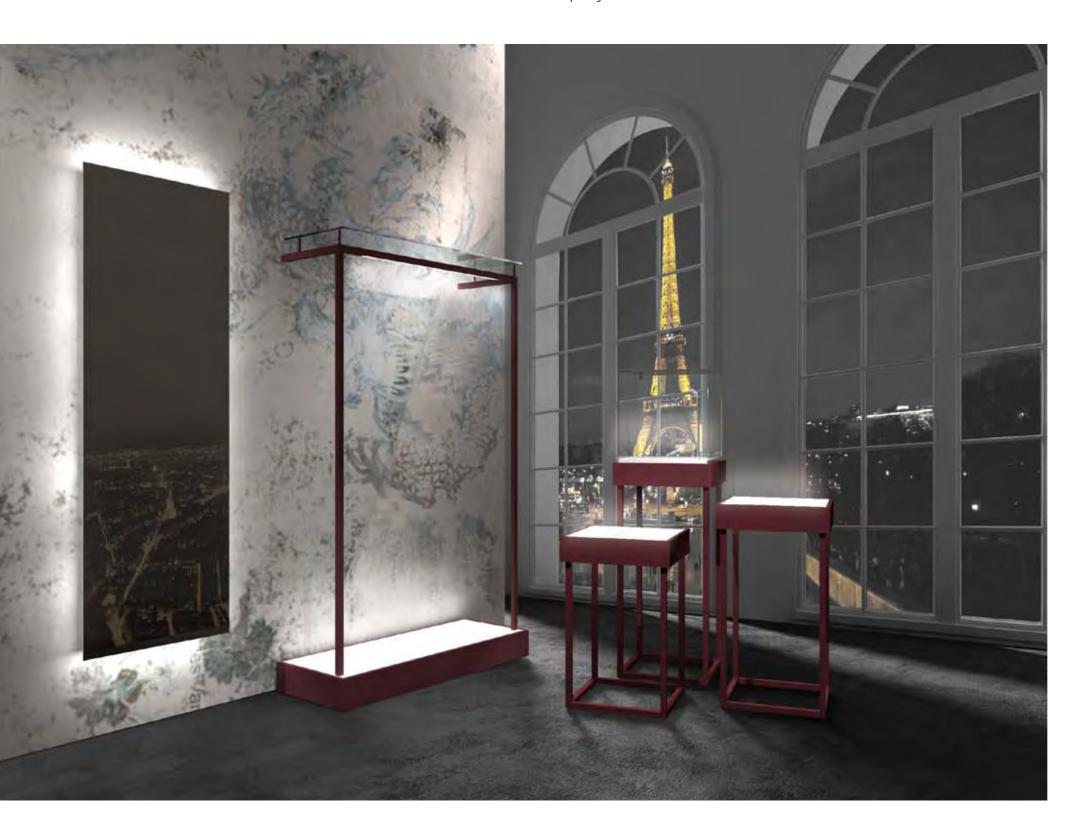

Consolle e counter Consolle and counter

Consolle in glossy white chipboard / mirror with golden baroque frame Counter in glossy white chipboard, structure with damask effect

A baroque-inspired collection, with the fresh and trendy approach typical of Hi Retail.

The lacquered finishes offer a wide range of combinations, ideal for all spaces that want an elegant and refined style, without being excessive. In addition to the more classic proposals, Linea 8 suits to give unique emotions even in herbalist shops, flower shops, beauty centers and bakeries, thanks to our customizable prints.

In our proposals the baroque details are highlighted by the glossy white paint and by a damask-effect print that recalls precious 18th century palaces. For an even more impactful design we chose glass and golden finishes for an evocative effect of light and shadow.