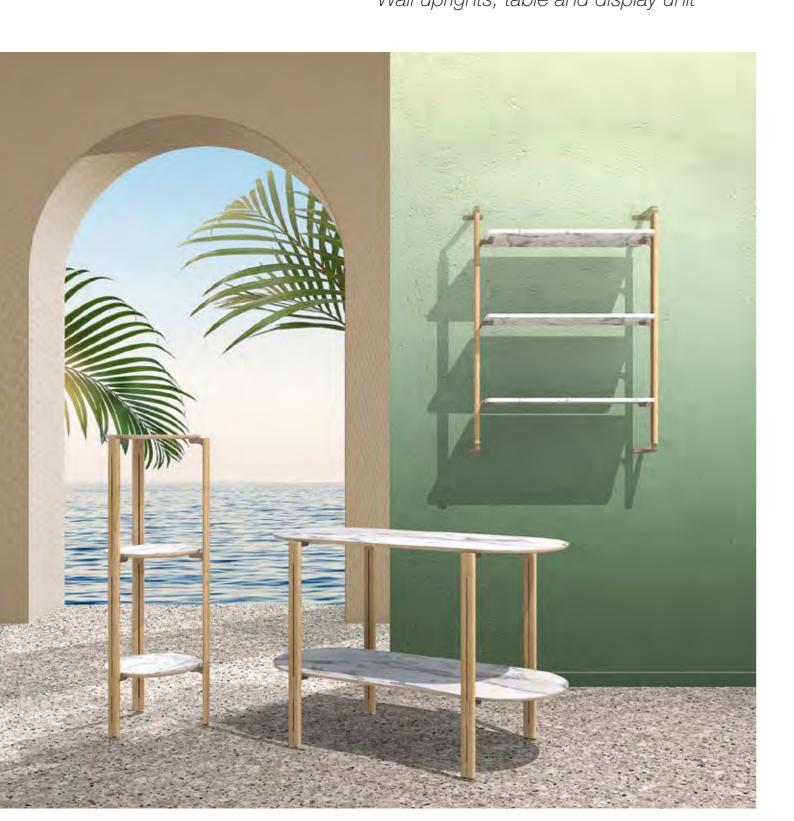

#### Montanti a parete, tavolo e mobile espositivo Wall uprights, table and display unit

#### Stender e self standing Garment rail and self-standing unit

Display unit in oak wood with metal elements Bronze painted / three shelves in water-printed marble effect plywood Table with legs in oak wood / metal elements Bronze painted / top and bottom shelf in water-printed marble effect plywood Upright in oak wood with metal elements Bronze painted / shelves in Marmo Bianco chipboard