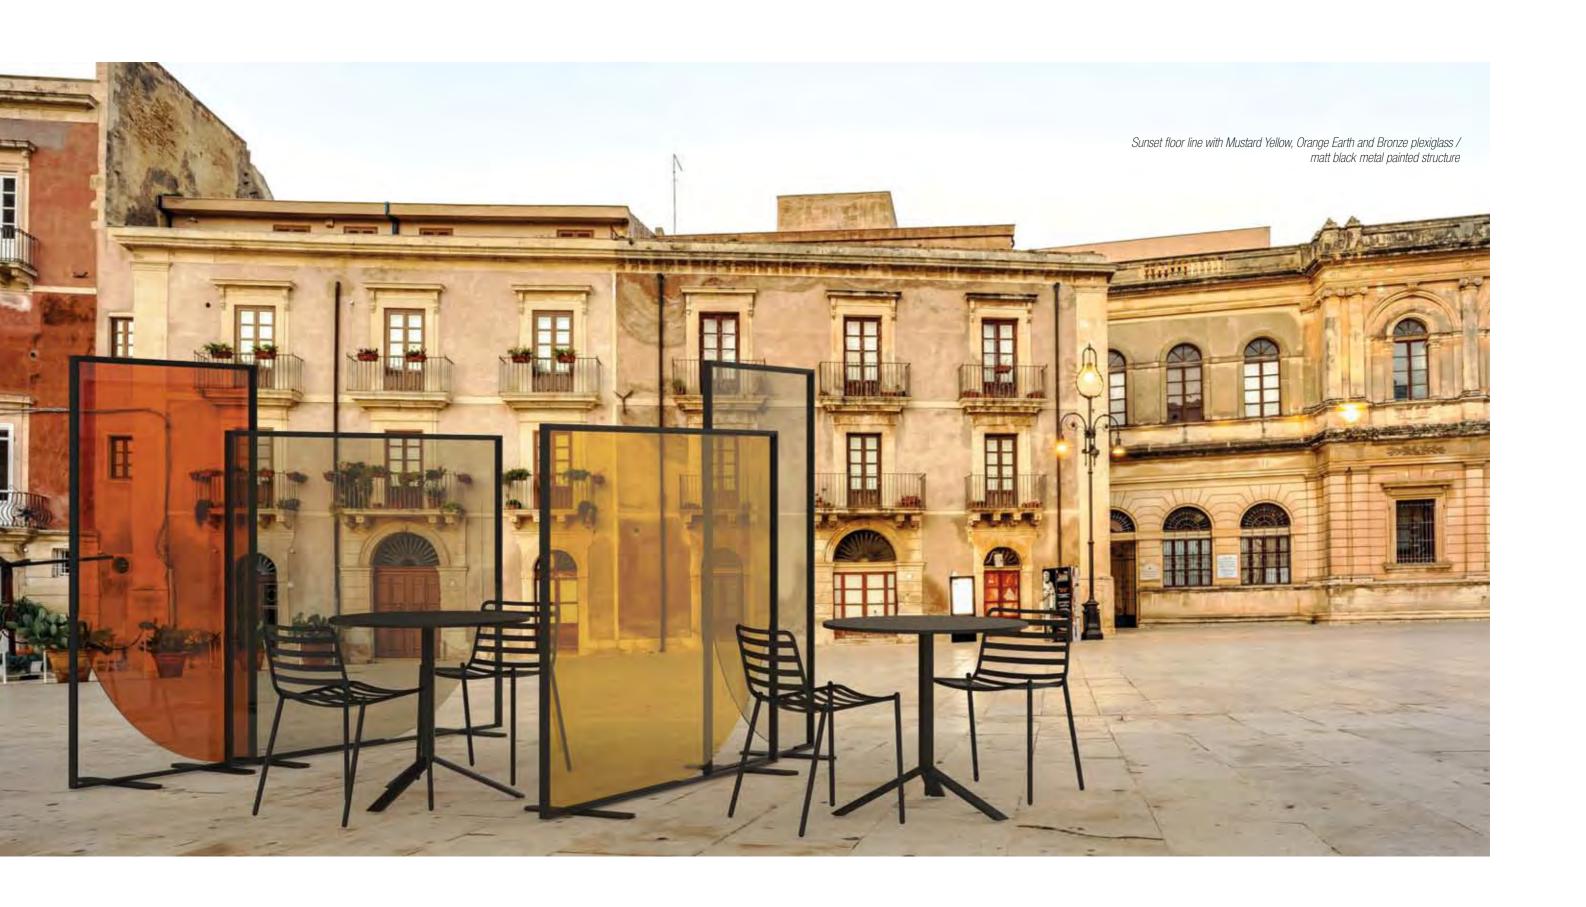

Sunset floor line with Mustard Yellow and smoked plexiglass / matt black metal structure Sunset table line with transparent plexiglass / matt black metal structure