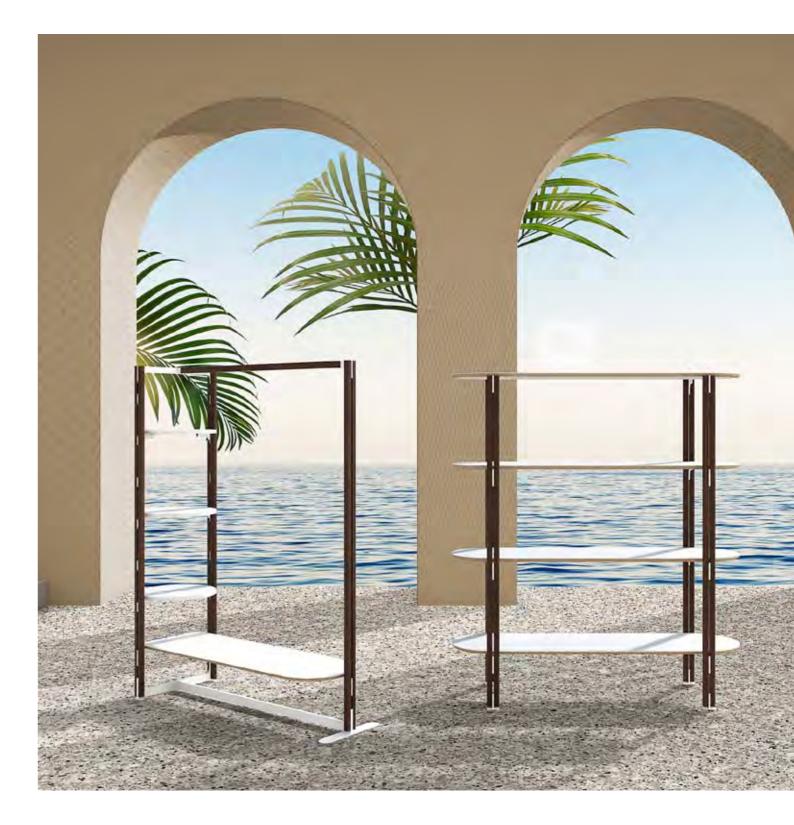

#### Stender e self standing Garment rail and self-standing unit

Display unit in oak wood with metal elements Bronze painted / three shelves in water-printed marble effect plywood Table with legs in oak wood / metal elements Bronze painted / top and bottom shelf in water-printed marble effect plywood Upright in oak wood with metal elements Bronze painted / shelves in Marmo Bianco chipboard

Garment rail in walnut wood / metal elements matt white painted / bottom shelf in matt white laminated plywood / adjustable round shelves in matt white chipboard Self-standing unit in walnut wood / metal elements matt white painted / shelves in matt white laminated plywood (two adjustable middle shelves)