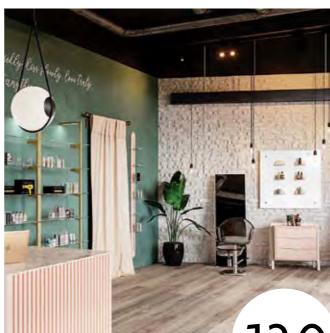

# Pink is

Our proposal for the beauty and personal services world is refined, elegant, harmonious, to welcome the customer and make him feel at home.

A pastel-inspired shop furniture, in shades of light blue and powder pink with brass-painted inserts, is made captivating by the quote chosen for the back-counter wall.

The shopfitting, in addition to the niche with the backlit shelving, is embellished in every workspace with our innovative wall galleries, which give to the product display functionality and design. Not only beauty but also ease and technology: thanks to the innovative magnetic attachment, allure and versatility come together in a single space.

Birdland counter / back counter with Linea 6 backlit shelves and chest of drawers / green wall with Rainbow uprights and LEDs In the background Linea 9 self-standing mirror / Linea 9 chest of drawers / Wall Gallery metal panel with magnetic shelves

Left wall with Linea 9 self-standing mirror / Linea 9 chest of drawers / Wall Gallery metal panel with magnetic shelves Right wall with backlit display shelving unit / Wall System flat round upright with rack

Make-up console painted Quartz Pink In the background Linea 9 self-standing mirror / Linea 9 chest of drawers / Wall Gallery metal panel with magnetic shelves

Rainbow uprights with LED / chest of drawers at the bottom / extra clear glass shelves

Linea 9 self-standing mirror / Linea 9 chest of drawers / Wall Gallery metal panel with magnetic shelves