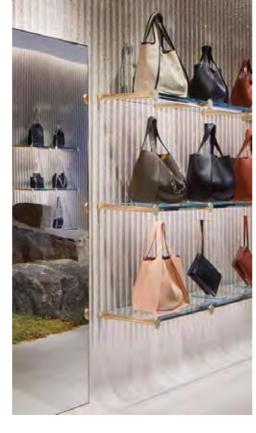

#### Montanti a parete con sistema a cremagliera

Wall uprights with rack system

Wall furniture is not just a simple display solution, it sets the tone of the whole interior with panels and uprights that can set the mood of the whole store.

Printed wall panels, coloured display bars, light effects: your walls can become the focal point of the store.

Our versatile magnetic panels allow you to decorate every space, even the most crowded areas.

In our Wall System Collection, beauty merges with functionality: you only have to use your imagination and the right combination of products and finishings.

Backlit wall uprights with racks / structure in Quartz Pink, Cement Gray and Paradise Azure chipboard (from left to right) / shelves in Matt Black chipboard and glass / matt black metal painted racks, hanging bar and brackets