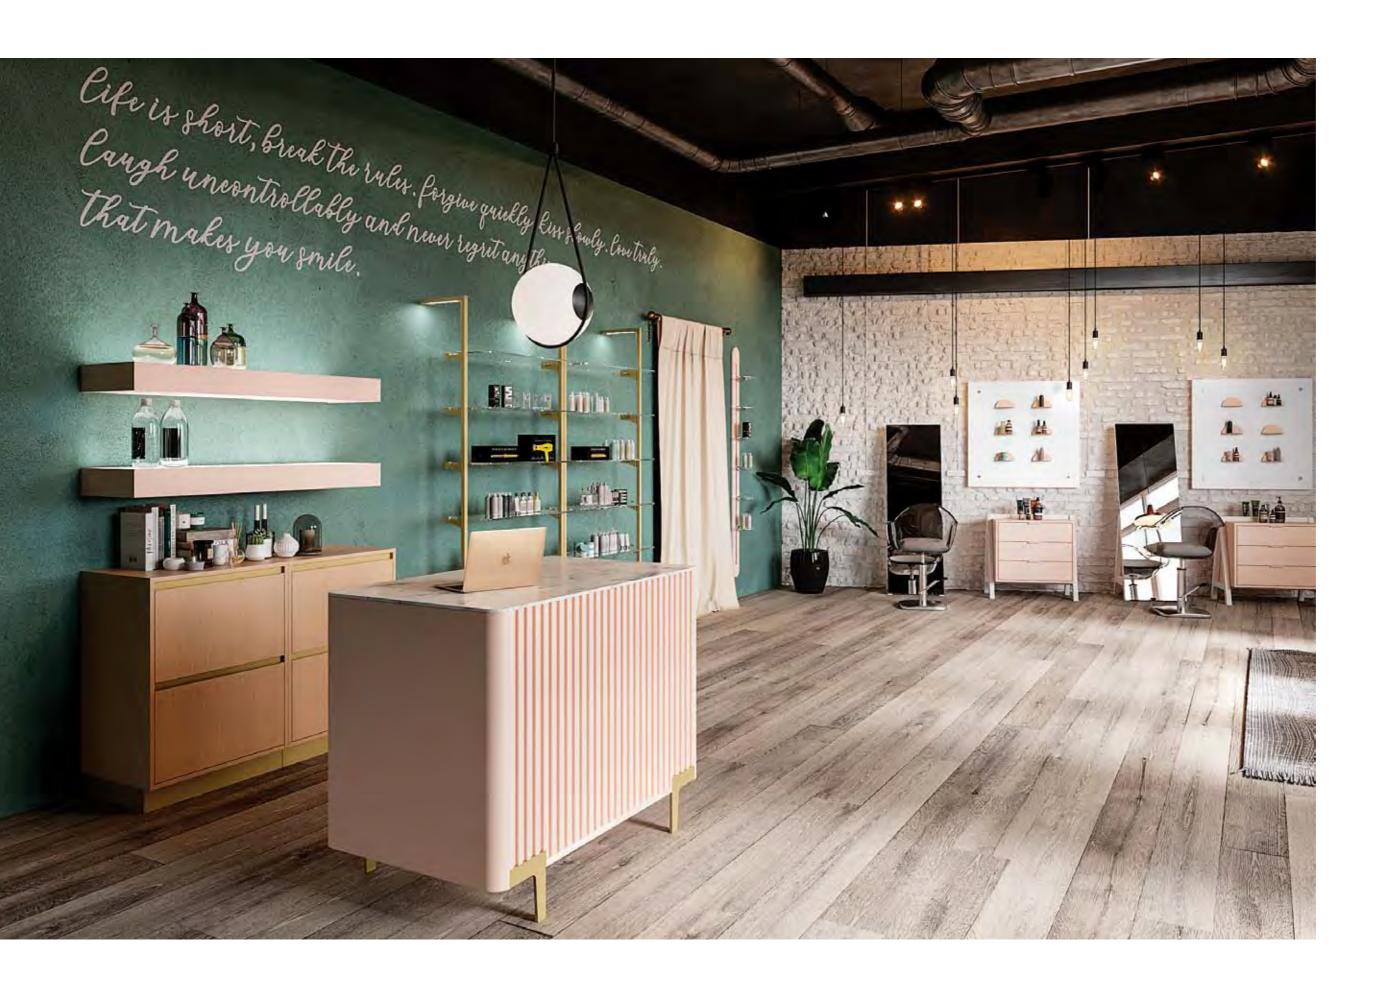

# Pink is

Our proposal for the beauty and personal services world is refined, elegant, harmonious, to welcome the customer and make him feel at home.

A pastel-inspired shop furniture, in shades of light blue and powder pink with brass-painted inserts, is made captivating by the quote chosen for the back-counter wall.

The shopfitting, in addition to the niche with the backlit shelving, is embellished in every workspace with our innovative wall galleries, which give to the product display functionality and design. Not only beauty but also ease and technology: thanks to the innovative magnetic attachment, allure and versatility come together in a single space.

Birdland counter / back counter with Linea 6 backlit shelves and chest of drawers / green wall with Rainbow uprights and LEDs In the background Linea 9 self-standing mirror / Linea 9 chest of drawers / Wall Gallery metal panel with magnetic shelves

Left wall with Linea 9 self-standing mirror / Linea 9 chest of drawers / Wall Gallery metal panel with magnetic shelves Right wall with backlit display shelving unit / Wall System flat round upright with rack

Make-up console painted Quartz Pink In the background Linea 9 self-standing mirror / Linea 9 chest of drawers / Wall Gallery metal panel with magnetic shelves

Rainbow uprights with LED / chest of drawers at the bottom / extra clear glass shelves

Linea 9 self-standing mirror / Linea 9 chest of drawers / Wall Gallery metal panel with magnetic shelves