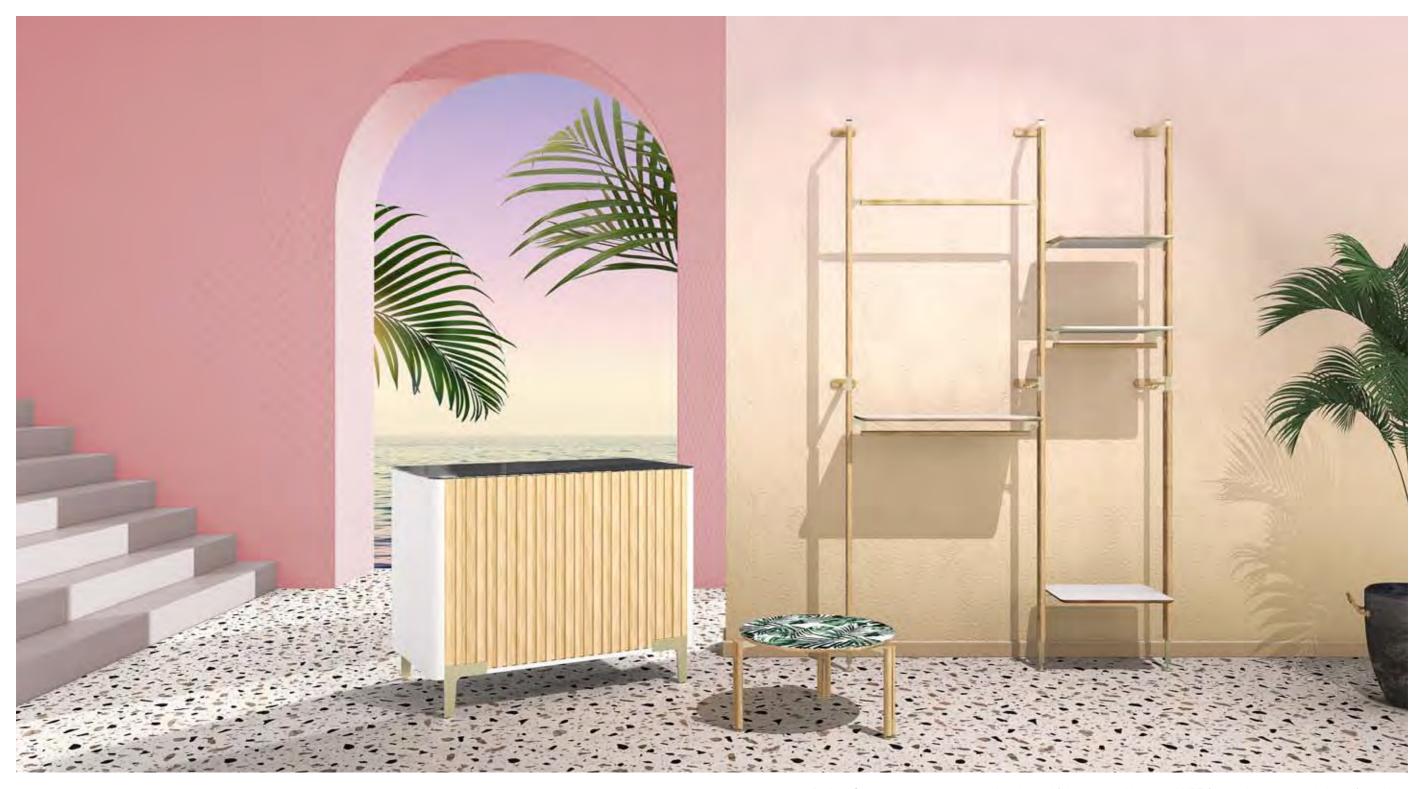

## Counter, tavolino e sistema a parete Counter, small table and wall system

Birdland Counter with slatted front panel in oak wood / side in matt white painted MDF / backpainted glass top in black / metal legs Bronze painted
Upright in oak wood with metal elements Bronze painted / shelves in white laminated plywood
Small table with top in water-printed plywood / legs in oak wood with metal elements Bronze painted

#### Montanti a parete, tavolo e mobile espositivo Wall uprights, table and display unit