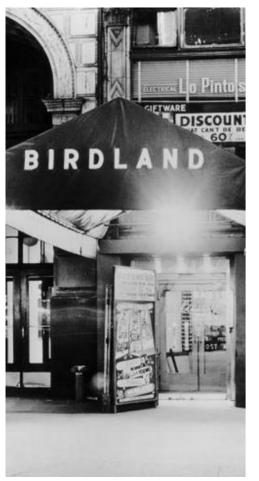

# BIRDLAND

Birdland Counter Sapphire Blue painted with slatted front panel / backpainted glass top in white / metal legs Bronze painted

Birdland Counter Purple Plum painted with slatted front panel / backpainted glass top in white / metal legs Bronze painted