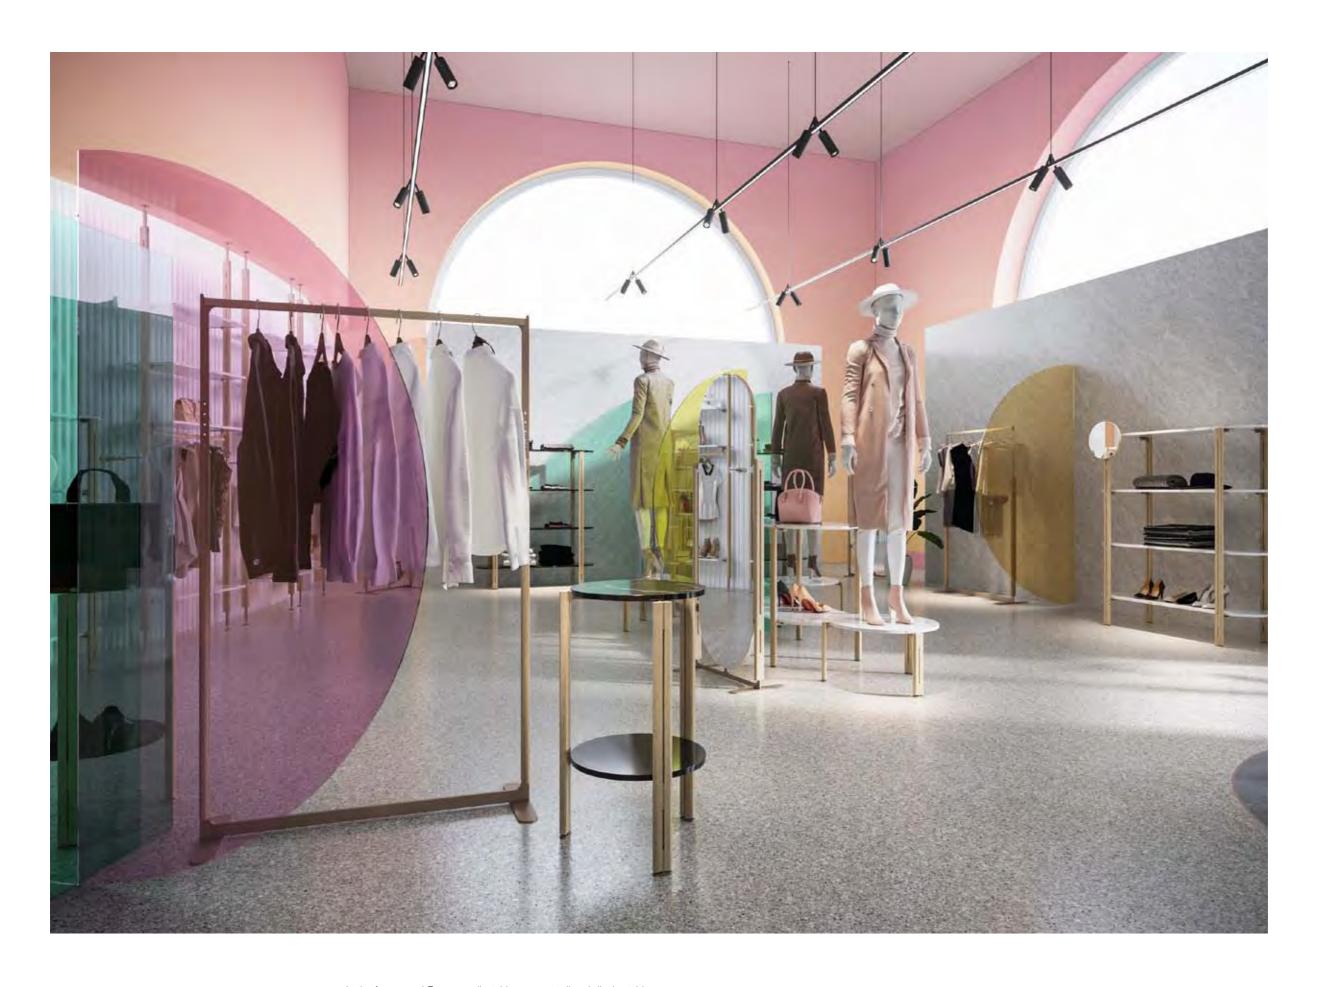

#### Es Concept Store

Es Concept Store boutique was born combining the green philosophy of Essence Capsule Collection with a trendy interior design project.

In the large open space in the city center, we have studied minimal furniture, designed to enhance the product in all its forms. The pastel colors of the walls, coordinated with the Venetian terrazzo floor, make the atmosphere welcoming and elegant.

Arches and soft shapes are the strong points of the project, with niches obtained in the back counter and a plaster wall decoration that covers a part of the exhibition space.

Centre of the room with Essence tables / in the background wall with Essence floor-to-ceiling uprights