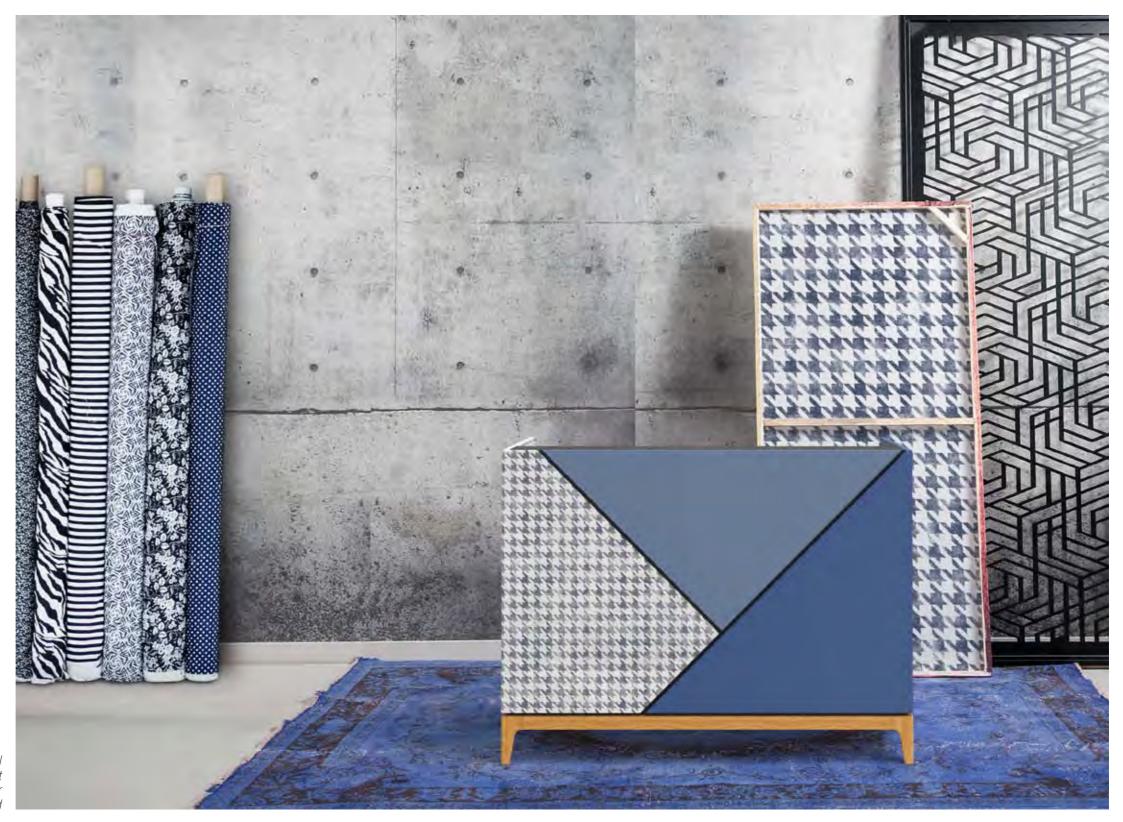

# #Counter

The flagship item of Hi Retail that made the brand famous in the shopfitting industry, the counter, is reborn in a new, young and captivating form.

Four models that do not represent the classic collection: they are unique pieces, made even more special by their customisation possibilities. These items are meant to highlight the wide range of finishes of Hi Retail: modern prints, laminates and lacquering with trendy colours.

# TRICK

Trick Counter with right and central triangles painted with blue tones / left element Pied de Poule painted / lower frame in oak wood

Trick Counter with right triangle in Castoro chipboard / central triangle in Canapa chipboard / left element Gold Leaf printed / lower frame in oak wood