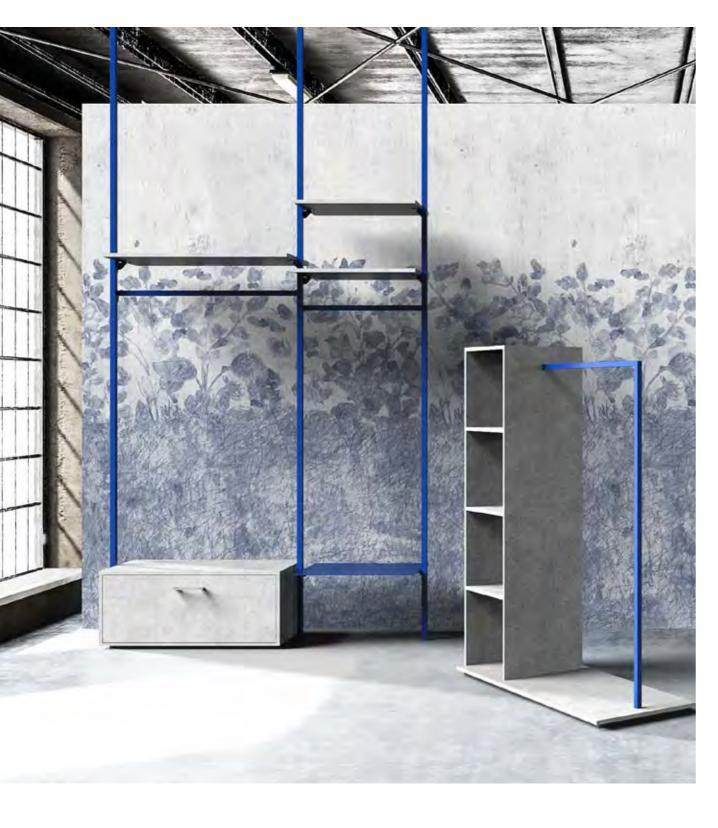

#### Specchio e stender regolabile

Mirror, and adjustable garment rails

Mirror and Adjustable garment rails in walnut wood with metal elements Brunito painted