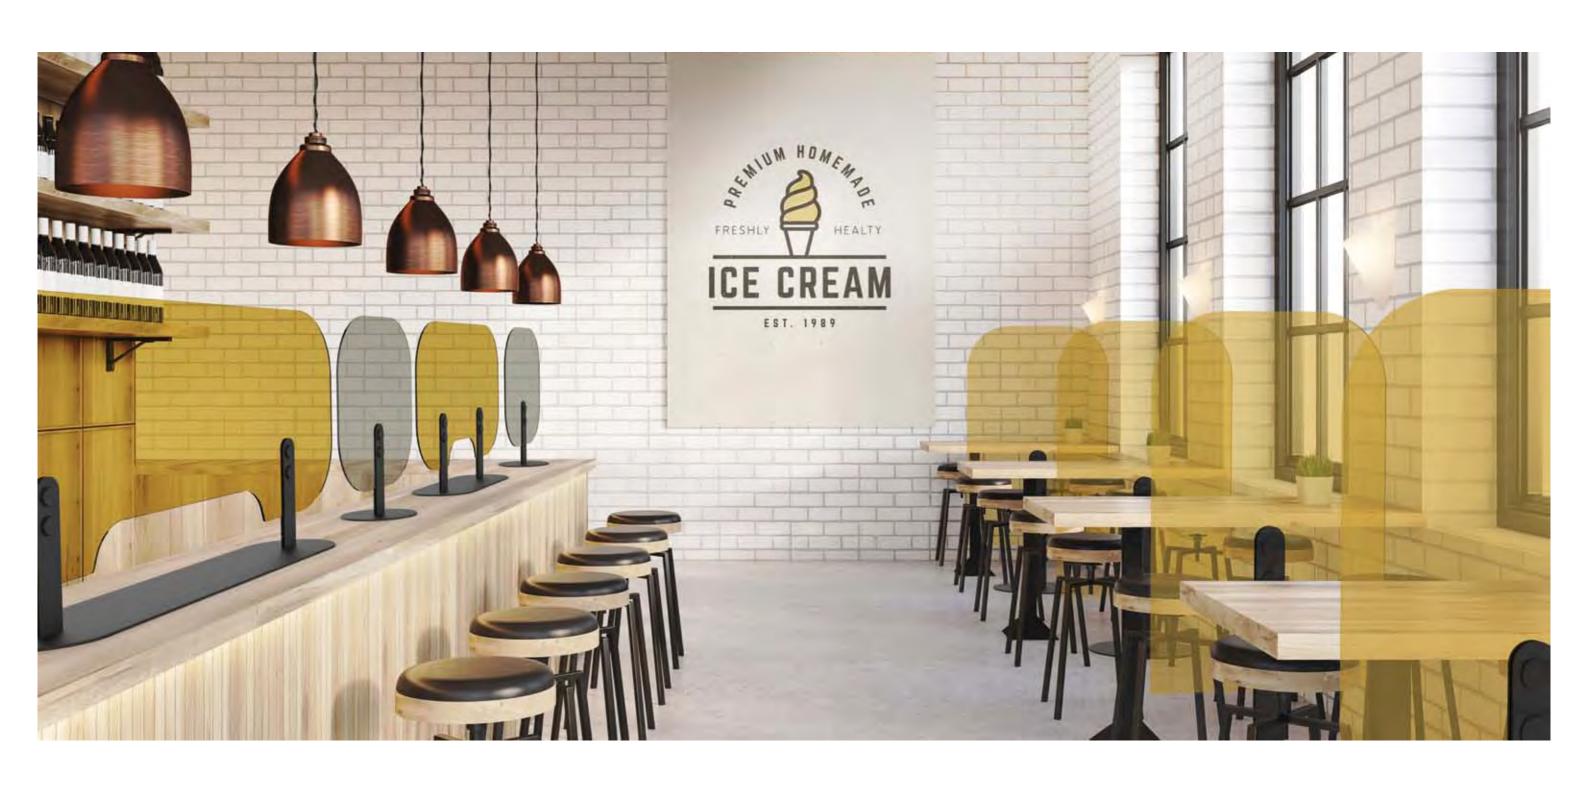

We found inspiration from what moves us most like art, conviviality and peaceful moments to give birth to the four lines Sunset, Kandinsky, Ice Cream and Clear.

Ice Cream table line with Mustard Yellow and smoked plexiglass / matt black metal painted structure Ice Cream floor line with Mustard Yellow plexiglass / matt black metal structure

Ice Cream floor line with Mustard Yellow, Orange Earth and Emerald plexiglass / matt black metal painted structure Ice Cream table line with transparent plexiglass / matt black metal painted structure