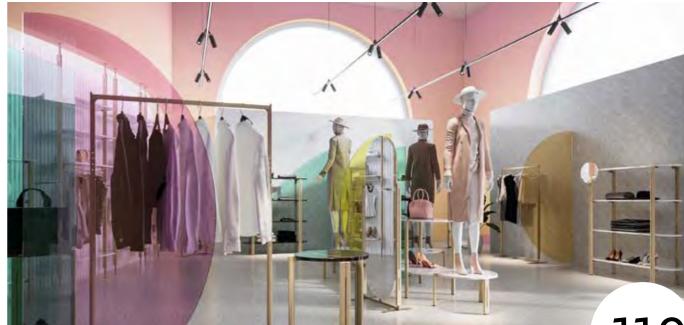

#### Es Concept Store

Es Concept Store boutique was born combining the green philosophy of Essence Capsule Collection with a trendy interior design project.

In the large open space in the city center, we have studied minimal furniture, designed to enhance the product in all its forms. The pastel colors of the walls, coordinated with the Venetian terrazzo floor, make the atmosphere welcoming and elegant.

Arches and soft shapes are the strong points of the project, with niches obtained in the back counter and a plaster wall decoration that covers a part of the exhibition space.

Centre of the room with Essence tables / in the background wall with Essence floor-to-ceiling uprights

Wall with Essence floor-to-ceiling uprights / Essence self-standing shelving unit in the middle

In the foreground Essence adjustable garment rail and display table Centre of the room with Essence self-standing mirror and display tables

Pair of Birdland counters / back counter with Essence floor-to-wall uprights

Essence shelving unit, self-standing mirror and adjustable garment rail

Centre of the room with Essence garment rail and tables / right wall with Essence floor-to-ceiling uprights

Store entrance and shop window