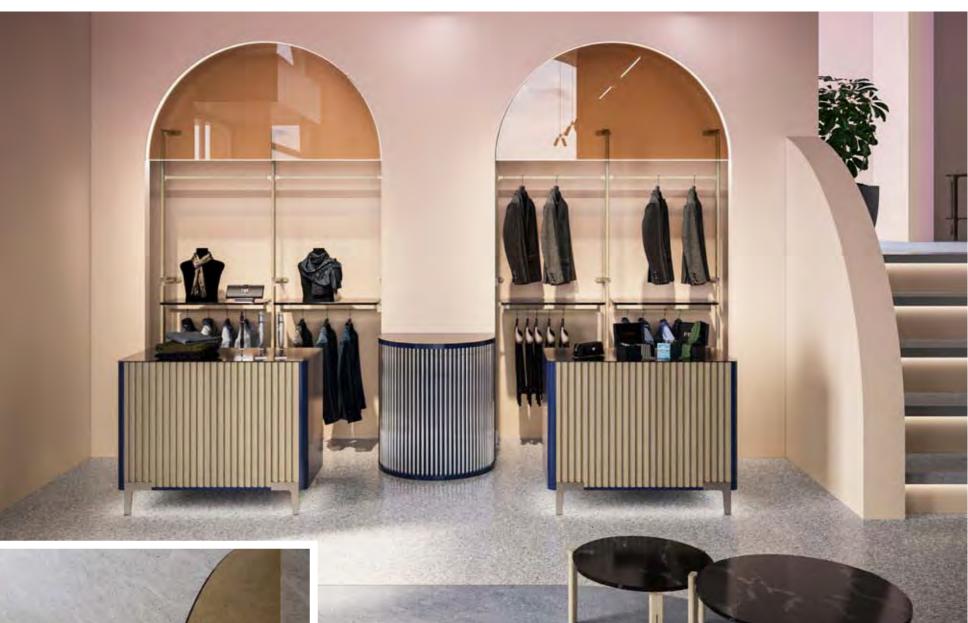

# Pink is

Our proposal for the beauty and personal services world is refined, elegant, harmonious, to welcome the customer and make him feel at home.

A pastel-inspired shop furniture, in shades of light blue and powder pink with brass-painted inserts, is made captivating by the quote chosen for the back-counter wall.

The shopfitting, in addition to the niche with the backlit shelving, is embellished in every workspace with our innovative wall galleries, which give to the product display functionality and design. Not only beauty but also ease and technology: thanks to the innovative magnetic attachment, allure and versatility come together in a single space.

Birdland counter / back counter with Linea 6 backlit shelves and chest of drawers / green wall with Rainbow uprights and LEDs In the background Linea 9 self-standing mirror / Linea 9 chest of drawers / Wall Gallery metal panel with magnetic shelves