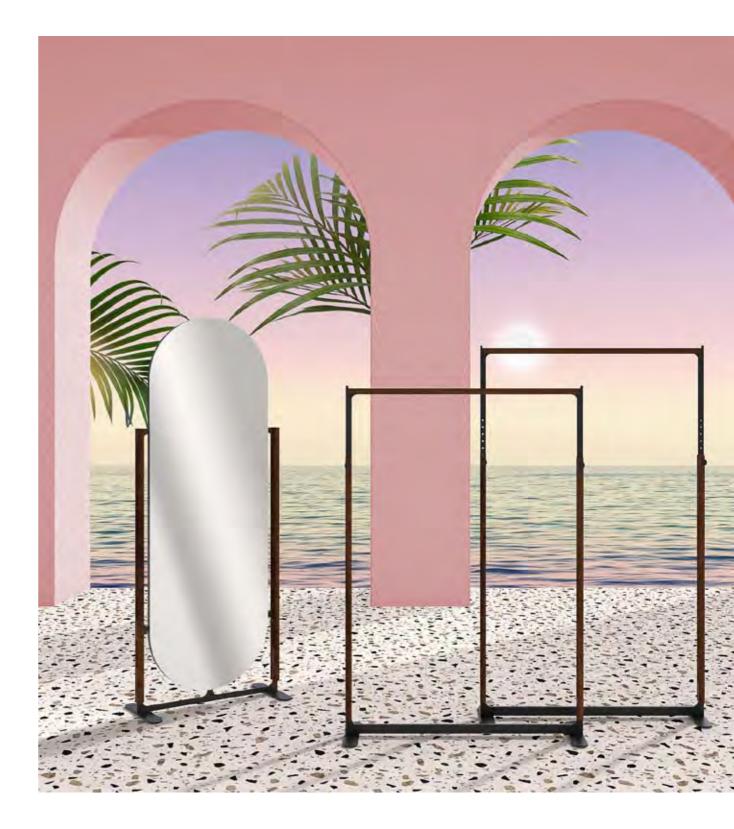

#### Specchio e stender regolabile

Mirror, and adjustable garment rails

Mirror and Adjustable garment rails in walnut wood with metal elements Brunito painted