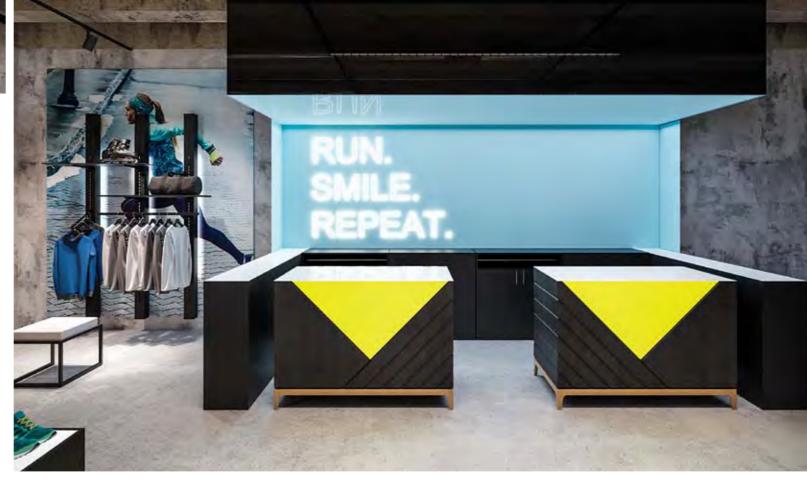

### Sport City

Urban style and concrete effect, fluo details combined with smoke gray and matte metal. These are the essential elements of our proposal for this sporty city store.

Different thematic areas, each aimed at a discipline, where are displayed clothes and tools dedicated to it.

To focus all the attention on the product, we used backlit shelves, LED lights and neon effects. Particular emphasis was given to the footwear area, where we set up an entire wall system in the back wall of the store: a unique scenographic impact.

Center of the room with Linea 6 display elements and Rainbow seats / Trick counter / walls with Wall System elements, racks and Linea 6 mirror

In the right foreground, Rainbow display tables and Linea 9 work table / in the left foreground, Linea 9 self-standing unit and Linea 6 mannequin cage

Wall with Wall System panels and fixed shelves / Rainbow seats / Linea 9 self-standing mirror / Linea 9 self standing unit in the background

Pair of Trick counters / Wall System uprights with rack on the left wall