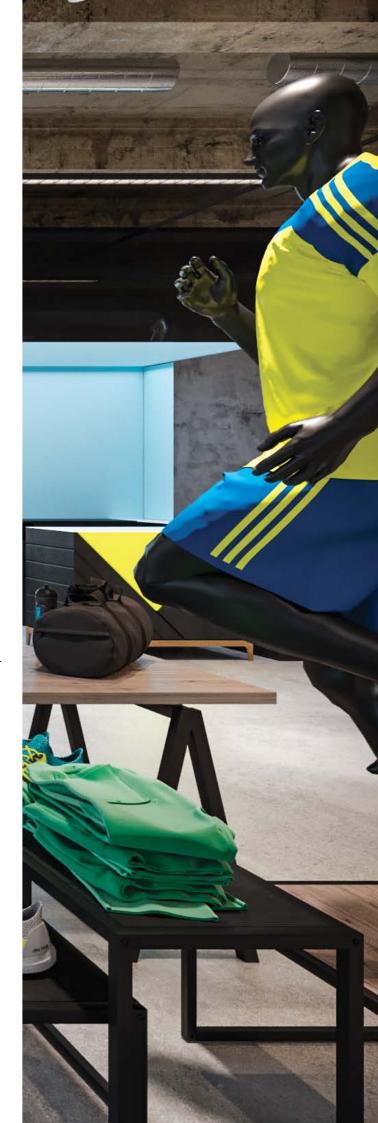

### Sport City

Urban style and concrete effect, fluo details combined with smoke gray and matte metal. These are the essential elements of our proposal for this sporty city store.

Different thematic areas, each aimed at a discipline, where are displayed clothes and tools dedicated to it.

To focus all the attention on the product, we used backlit shelves, LED lights and neon effects. Particular emphasis was given to the footwear area, where we set up an entire wall system in the back wall of the store: a unique scenographic impact.