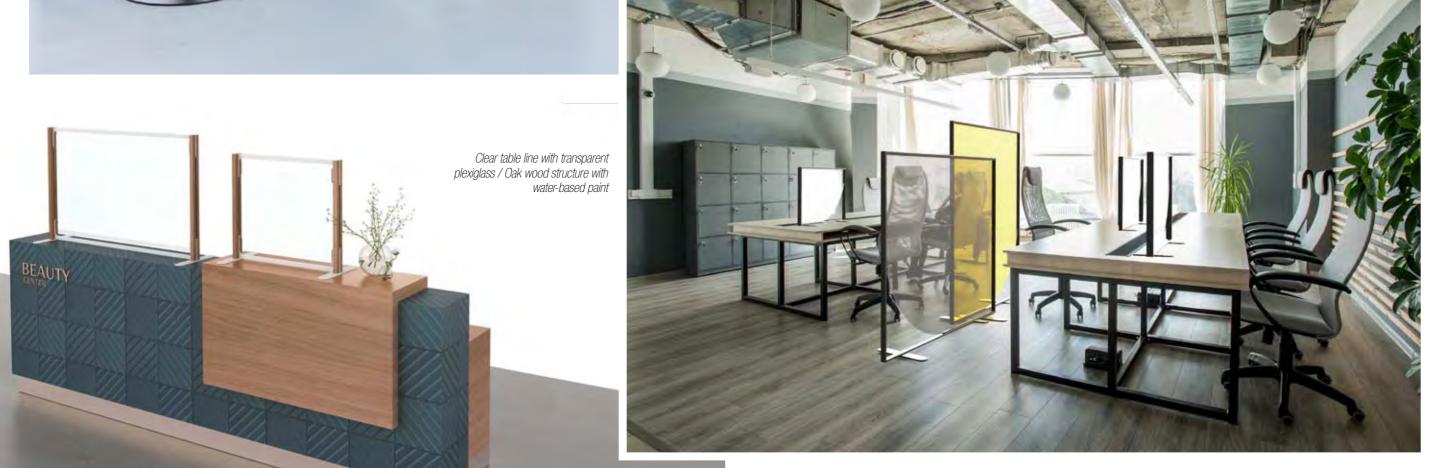

#### **COLLECTION C.19**

A system of dividing panels designed to optimise spaces according to beauty and Made in Italy.

The C.19 dividers are easy to install and clean and you can effortlessly move them from one area to another. They can be used in any situation as screens, dividing panels to create reserved areas or decorative elements in windows.

We found inspiration from what moves us most like art, conviviality and peaceful moments to give birth to the four lines Sunset, Kandinsky, Ice Cream and Clear.

Ice Cream table line with Mustard Yellow and smoked plexiglass / matt black metal painted structure Ice Cream floor line with Mustard Yellow plexiglass / matt black metal structure

Ice Cream floor line with Mustard Yellow, Orange Earth and Emerald plexiglass / matt black metal painted structure Ice Cream table line with transparent plexiglass / matt black metal painted structure

Sunset floor line with Mustard Yellow and smoked plexiglass / matt black metal structure Sunset table line with transparent plexiglass / matt black metal structure