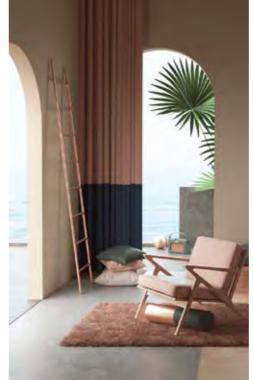

#### Specchio e stender regolabile

Mirror, and adjustable garment rails

Mirror and Adjustable garment rails in walnut wood with metal elements Brunito painted

## Counter, tavolino e sistema a parete Counter, small table and wall system

Birdland Counter with slatted front panel in oak wood / side in matt white painted MDF / backpainted glass top in black / metal legs Bronze painted
Upright in oak wood with metal elements Bronze painted / shelves in white laminated plywood
Small table with top in water-printed plywood / legs in oak wood with metal elements Bronze painted