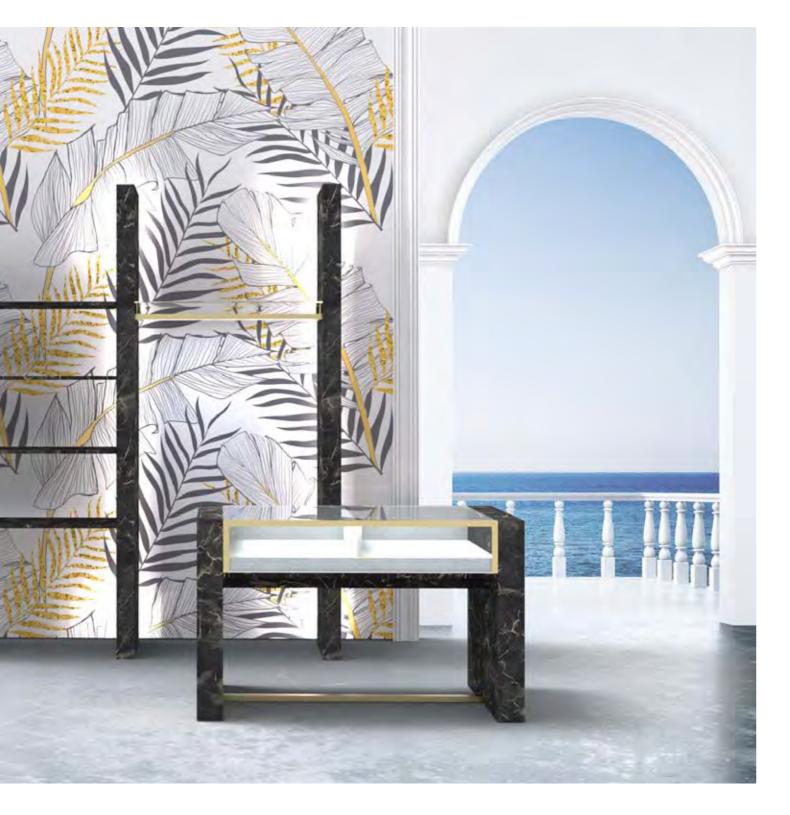

### Essence Capsule Collection

Our Essence Capsule Collection takes life from wood, the fundamental element of our production.

Essence comes from the Italian word "essenza", which recalls the different types of wood. "Es", which in psychology represents the voice of nature in the soul of man, and "sence", which in sound reminds of the five senses that are stimulated to discover every detail.

The concept combines the warmth of wood and its eco-friendly nature with metal, which is used for its structural strength but is enhanced in every detail.

Not only formal details: Essence Capsule Collection hides an innovative rack system. Easy, functional and designed to enhance the solid wood.