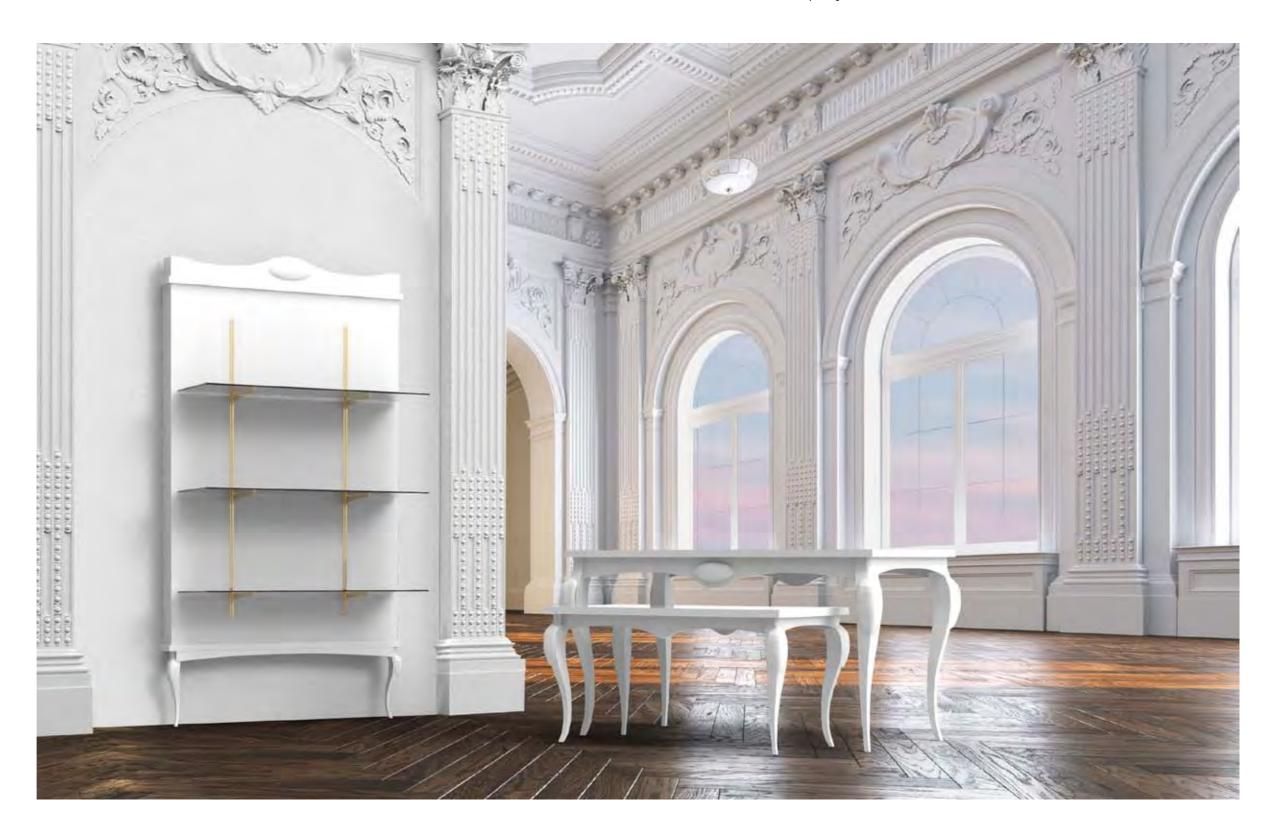

**Tavolo espositivo**Display table

Display table with glass top / matt black metal basement

A full-size line where metal and wood combine into a single body. Line 9 has been enhanced from its original design and brought up to date with modern surfaces.

Design is based on functionality to create furniture items with a sturdy structure, but with an elegant style.

Versatility and modularity are the features which distinguish this line.