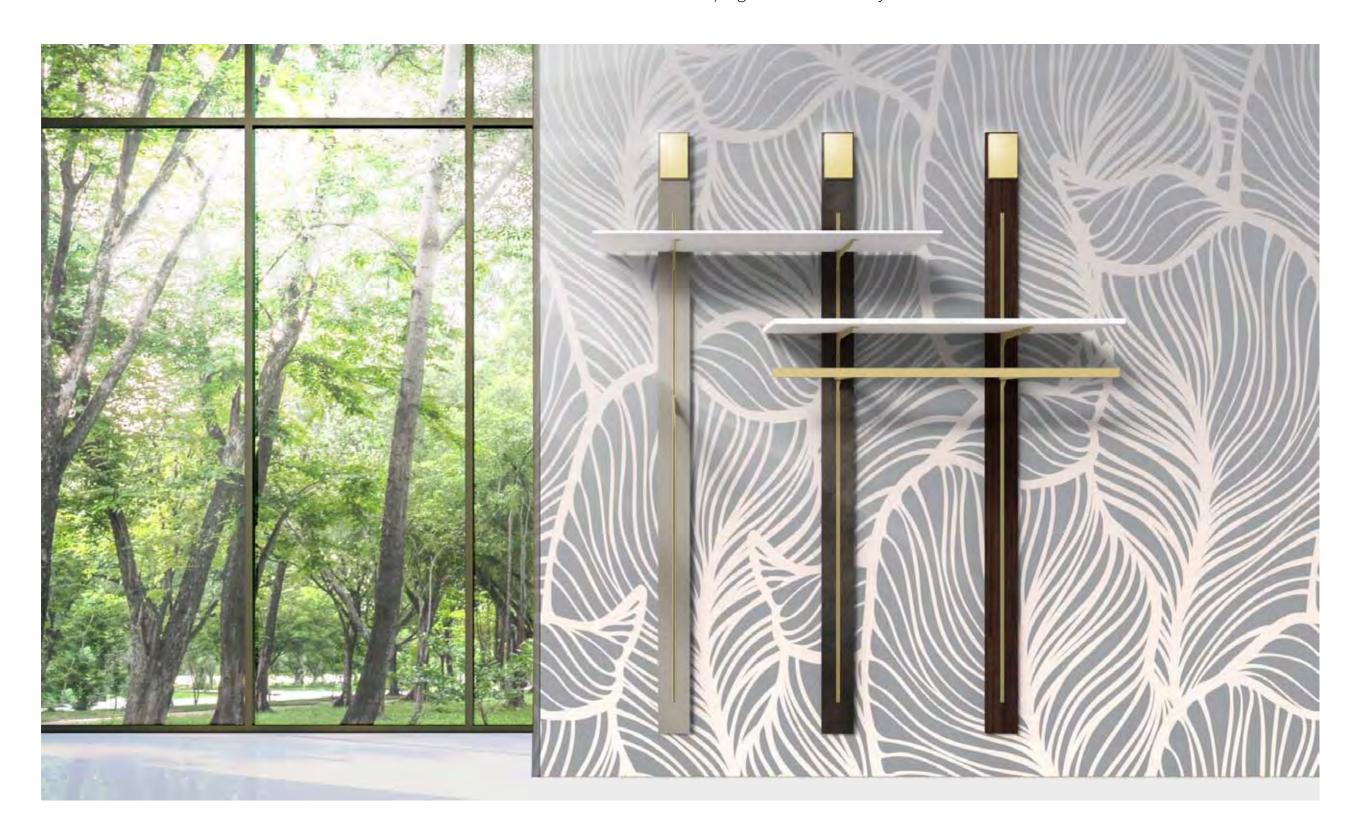

### Essence Capsule Collection

Our Essence Capsule Collection takes life from wood, the fundamental element of our production.

Essence comes from the Italian word "essenza", which recalls the different types of wood. "Es", which in psychology represents the voice of nature in the soul of man, and "sence", which in sound reminds of the five senses that are stimulated to discover every detail.

The concept combines the warmth of wood and its eco-friendly nature with metal, which is used for its structural strength but is enhanced in every detail.

Not only formal details: Essence Capsule Collection hides an innovative rack system. Easy, functional and designed to enhance the solid wood.

#### Specchio e stender regolabile

Mirror, and adjustable garment rails

Mirror and Adjustable garment rails in walnut wood with metal elements Brunito painted