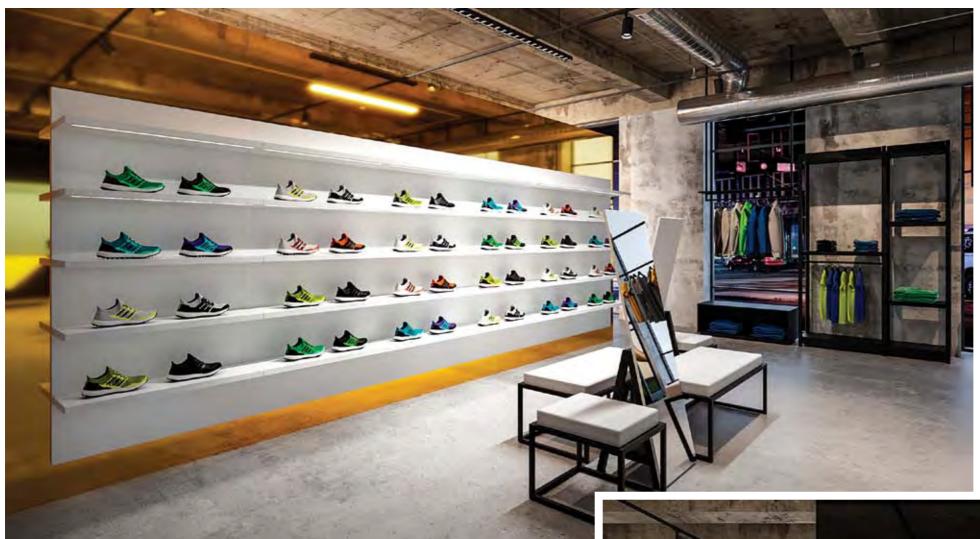

### Sport City

Urban style and concrete effect, fluo details combined with smoke gray and matte metal. These are the essential elements of our proposal for this sporty city store.

Different thematic areas, each aimed at a discipline, where are displayed clothes and tools dedicated to it.

To focus all the attention on the product, we used backlit shelves, LED lights and neon effects. Particular emphasis was given to the footwear area, where we set up an entire wall system in the back wall of the store: a unique scenographic impact.

Center of the room with Linea 6 display elements and Rainbow seats / Trick counter / walls with Wall System elements, racks and Linea 6 mirror

In the right foreground, Rainbow display tables and Linea 9 work table / in the left foreground, Linea 9 self-standing unit and Linea 6 mannequin cage

Wall with Wall System panels and fixed shelves / Rainbow seats / Linea 9 self-standing mirror / Linea 9 self standing unit in the background

Pair of Trick counters / Wall System uprights with rack on the left wall