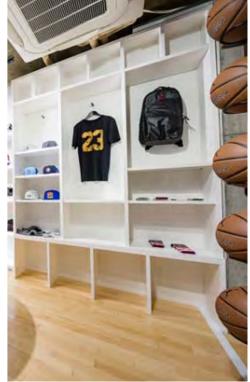

### Sport City

Urban style and concrete effect, fluo details combined with smoke gray and matte metal. These are the essential elements of our proposal for this sporty city store.

Different thematic areas, each aimed at a discipline, where are displayed clothes and tools dedicated to it.

To focus all the attention on the product, we used backlit shelves, LED lights and neon effects. Particular emphasis was given to the footwear area, where we set up an entire wall system in the back wall of the store: a unique scenographic impact.

Center of the room with Linea 6 display elements and Rainbow seats / Trick counter / walls with Wall System elements, racks and Linea 6 mirror

In the right foreground, Rainbow display tables and Linea 9 work table / in the left foreground, Linea 9 self-standing unit and Linea 6 mannequin cage

Wall with Wall System panels and fixed shelves / Rainbow seats / Linea 9 self-standing mirror / Linea 9 self standing unit in the background

Pair of Trick counters / Wall System uprights with rack on the left wall