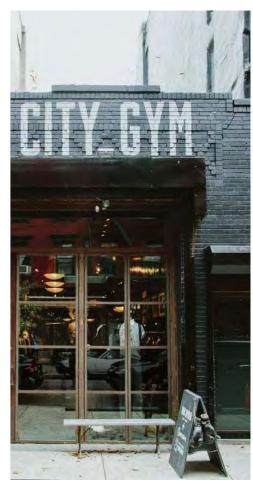

### Sport City

Urban style and concrete effect, fluo details combined with smoke gray and matte metal. These are the essential elements of our proposal for this sporty city store.

Different thematic areas, each aimed at a discipline, where are displayed clothes and tools dedicated to it.

To focus all the attention on the product, we used backlit shelves, LED lights and neon effects. Particular emphasis was given to the footwear area, where we set up an entire wall system in the back wall of the store: a unique scenographic impact.