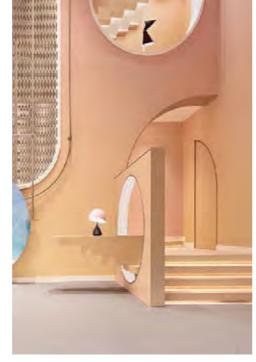

#### Es Concept Store

Es Concept Store boutique was born combining the green philosophy of Essence Capsule Collection with a trendy interior design project.

In the large open space in the city center, we have studied minimal furniture, designed to enhance the product in all its forms. The pastel colors of the walls, coordinated with the Venetian terrazzo floor, make the atmosphere welcoming and elegant.

Arches and soft shapes are the strong points of the project, with niches obtained in the back counter and a plaster wall decoration that covers a part of the exhibition space.

Centre of the room with Essence tables / in the background wall with Essence floor-to-ceiling uprights