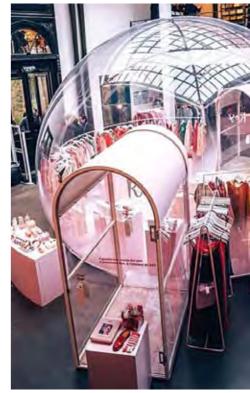

# Pink is

Our proposal for the beauty and personal services world is refined, elegant, harmonious, to welcome the customer and make him feel at home.

A pastel-inspired shop furniture, in shades of light blue and powder pink with brass-painted inserts, is made captivating by the quote chosen for the back-counter wall.

The shopfitting, in addition to the niche with the backlit shelving, is embellished in every workspace with our innovative wall galleries, which give to the product display functionality and design. Not only beauty but also ease and technology: thanks to the innovative magnetic attachment, allure and versatility come together in a single space.