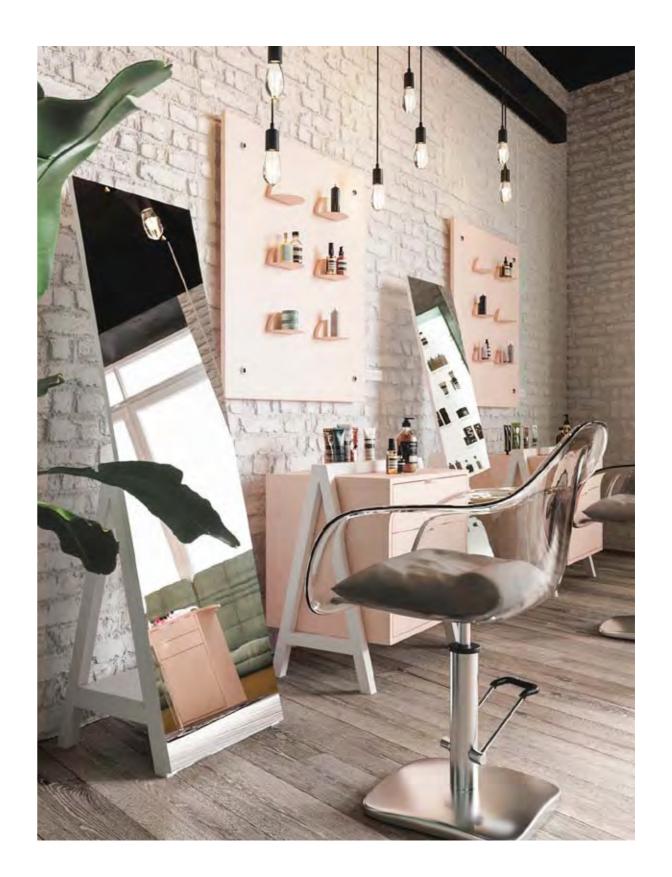

### Sport City

Urban style and concrete effect, fluo details combined with smoke gray and matte metal. These are the essential elements of our proposal for this sporty city store.

Different thematic areas, each aimed at a discipline, where are displayed clothes and tools dedicated to it.

To focus all the attention on the product, we used backlit shelves, LED lights and neon effects. Particular emphasis was given to the footwear area, where we set up an entire wall system in the back wall of the store: a unique scenographic impact.