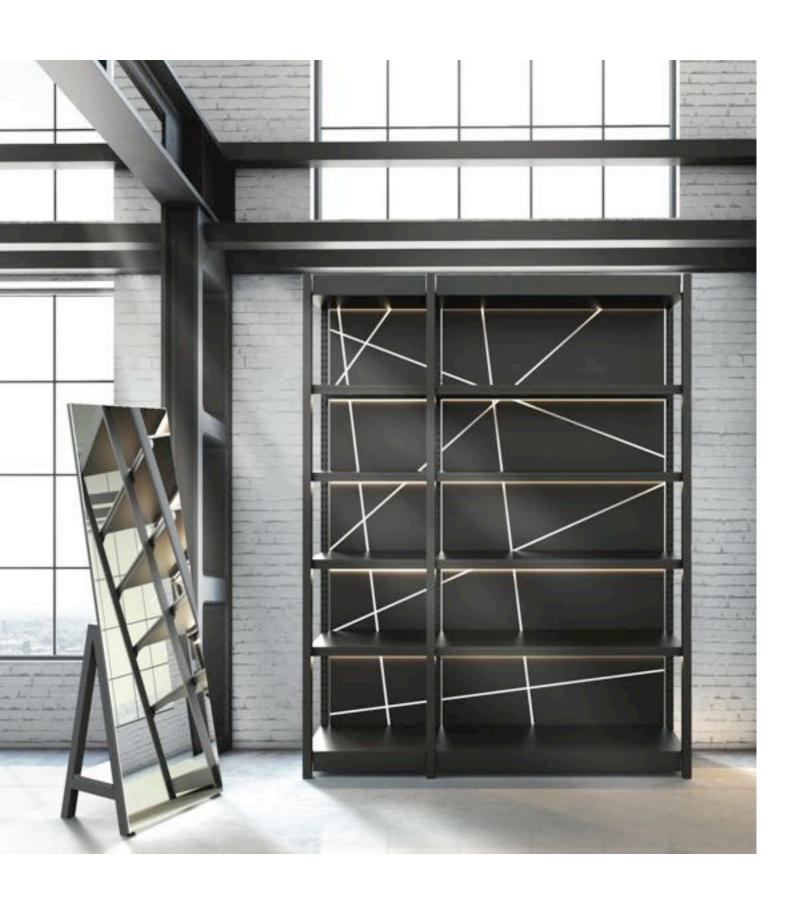

BRUGNOTTO SHOP INTERIORS



















A full-size line where metal and wood combine into a single body. Line 9 has been enhanced from its original design and brought up to date with modern surfaces.

Design is based on functionality to create furniture items with a sturdy structure, but with an elegant style.

Versatility and modularity are the features which distinguish this line.

## Display table



## Freestanding mirror and modular shelving system



## **Showcases**



Showcase in painted chipboard with UV printed decoration (frontal and sides) / drawers mounted on soft closing rails with painted frontal and matt black handles / glass case with pull-out tray / metal basement in matt black

## Display drawers and counter



Chest of drawers painted in purple violet chipboard / drawers mounted on soft closing rails with painted frontal and matt black handles / metal elements in matt black

Counter in painted water blue chipboard with UV printed decoration (frontal and sides) / glass case with pull-out tray / metal basement in matt black



Albex Display & Design Voorveste 9 3992DC HOUTEN (Utr.) Tel. +31 (0)30 - 634 4040

www.albex.store info@albex.nl