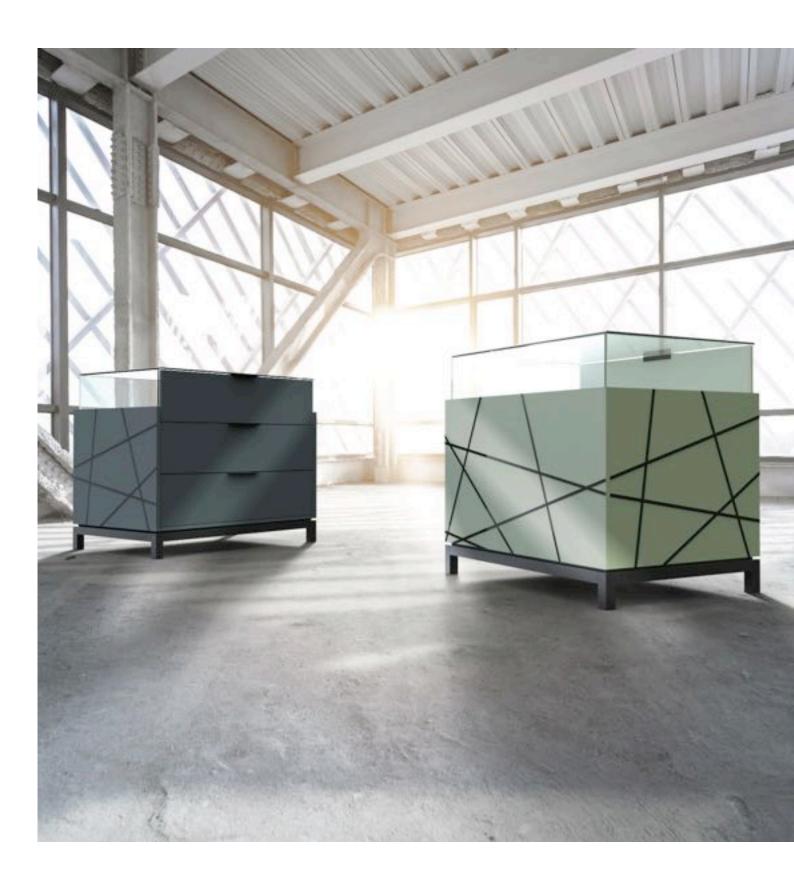

## **Showcases**

Showcase in painted chipboard with UV printed decoration (frontal and sides) / drawers mounted on soft closing rails with painted frontal and matt black handles / glass case with pull-out tray / metal basement in matt black