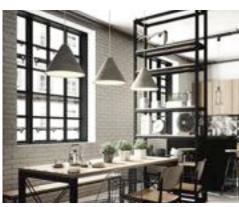

BRUGNOTTO SHOP INTERIORS

A full-size line where metal and wood combine into a single body. Line 9 has been enhanced from its original design and brought up to date with modern surfaces.

Design is based on functionality to create furniture items with a sturdy structure, but with an elegant style.

Versatility and modularity are the features which distinguish this line.