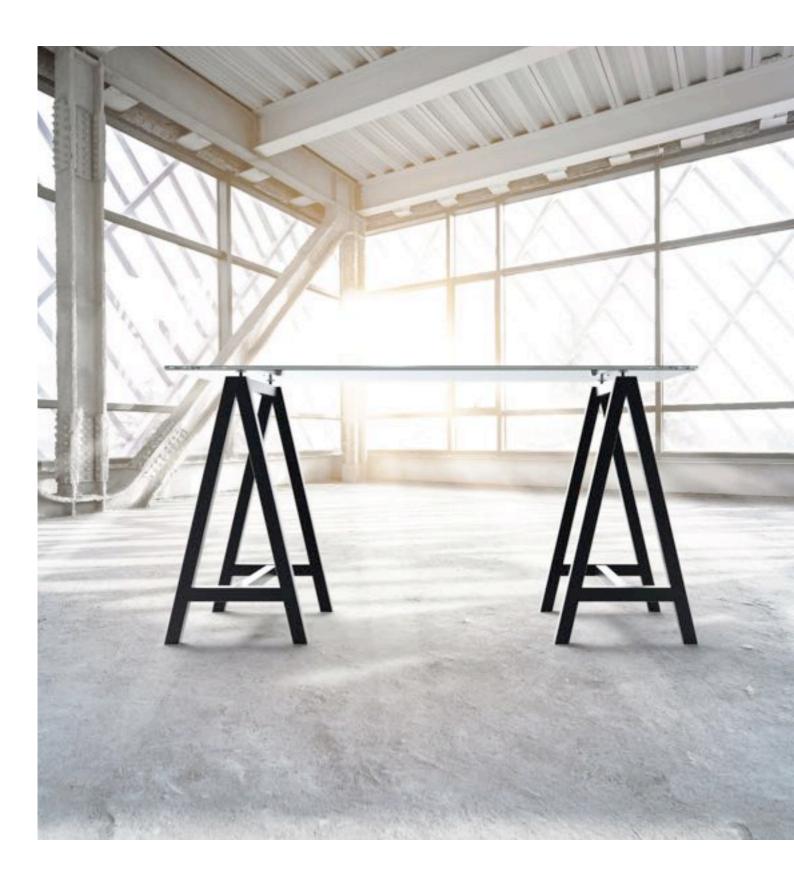

BRUGNOTTO SHOP INTERIORS



















A full-size line where metal and wood combine into a single body. Line 9 has been enhanced from its original design and brought up to date with modern surfaces.

Design is based on functionality to create furniture items with a sturdy structure, but with an elegant style.

Versatility and modularity are the features which distinguish this line.

## Display table



## Freestanding mirror and modular shelving system



## **Showcases**



Showcase in painted chipboard with UV printed decoration (frontal and sides) / drawers mounted on soft closing rails with painted frontal and matt black handles / glass case with pull-out tray / metal basement in matt black

## Display drawers and counter



Chest of drawers painted in purple violet chipboard / drawers mounted on soft closing rails with painted frontal and matt black handles / metal elements in matt black

Counter in painted water blue chipboard with UV printed decoration (frontal and sides) / glass case with pull-out tray / metal basement in matt black



Albex Display & Design Voorveste 9 3992DC HOUTEN (Utr.) Tel. +31 (0)30 - 634 4040

www.albex.store info@albex.nl