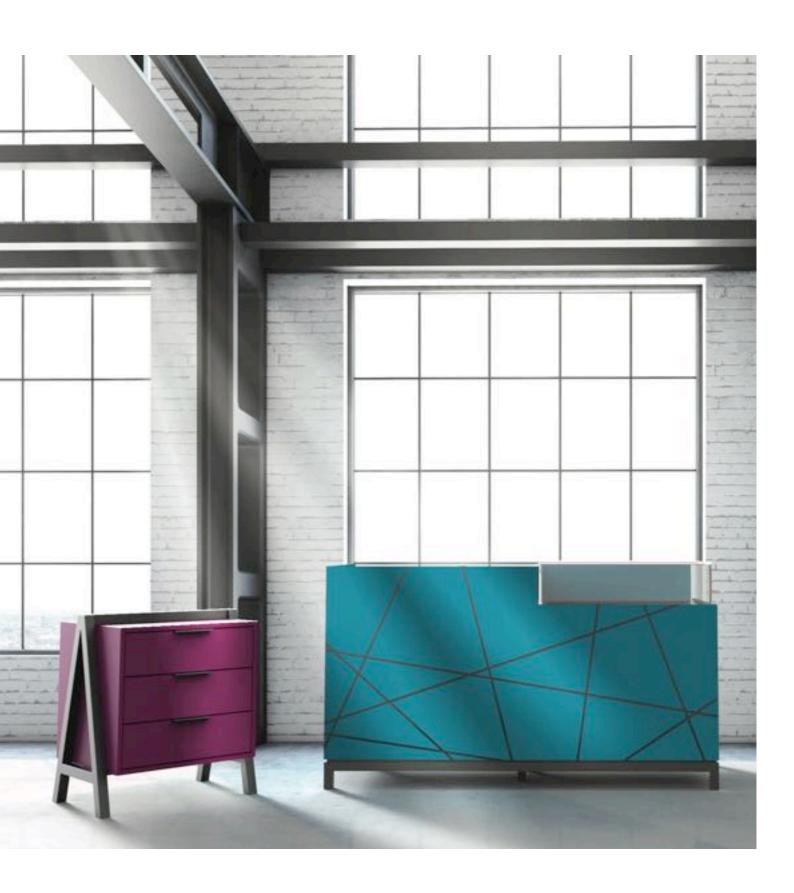

## Display drawers and counter

Chest of drawers painted in purple violet chipboard / drawers mounted on soft closing rails with painted frontal and matt black handles / metal elements in matt black

Counter in painted water blue chipboard with UV printed decoration (frontal and sides) / glass case with pull-out tray / metal basement in matt black