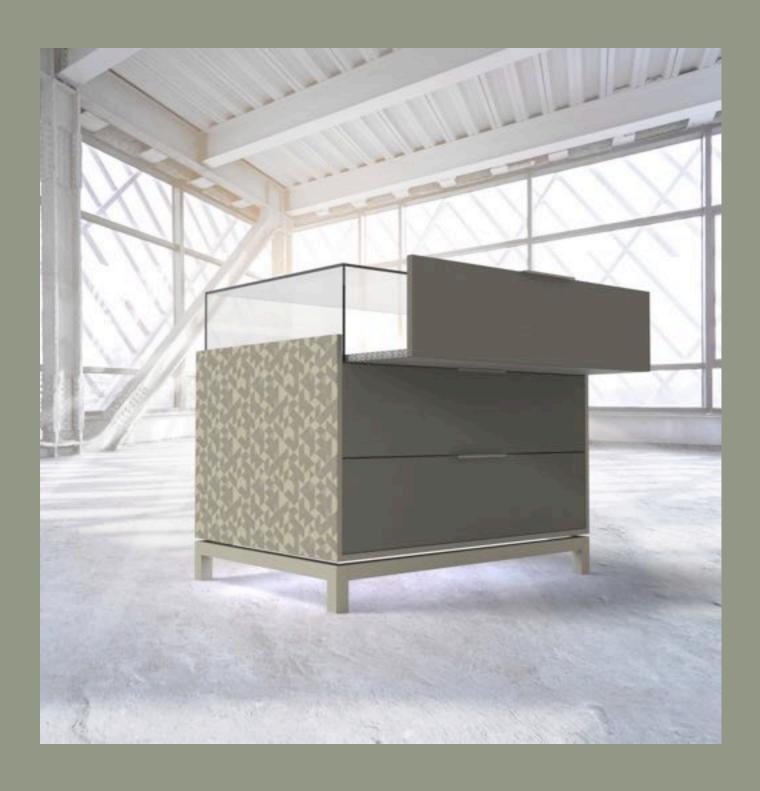

## **Showcases**

Showcase in painted chipboard with UV printed decoration (frontal and sides) / drawers mounted on soft closing rails with painted frontal and matt black handles / glass case with pull-out tray / metal basement in matt black